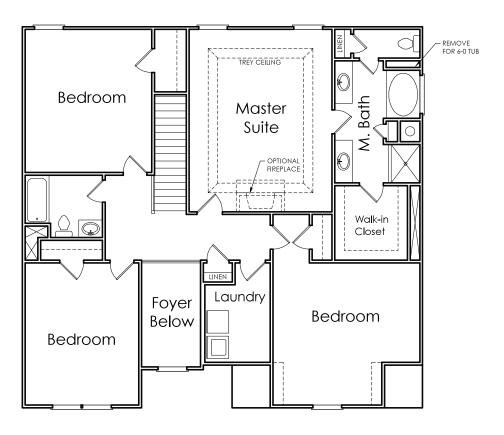

## **BRADFORD**



S

APPROXIMATELY

2733 SQUARE FEET

4 BEDROOM

2.5 BATH

2 CAR GARAGE



Floorplans and elevations are artist's concepts and may vary in precise detail from the plan and specifications. Actual Images may not reflect finished product. Actual Construction Materials may vary per elevation. Legendary Communities reserves the right to change prices, plans, dimensions, specifications and features without notice. Single, Double and Triple Car Garages may vary per elevation. Subject to errors, omissions, deletions and availabily.

Where your New Home search ENDS.

## **BRADFORD**

## **FIRST FLOOR**



## **SECOND FLOOR**