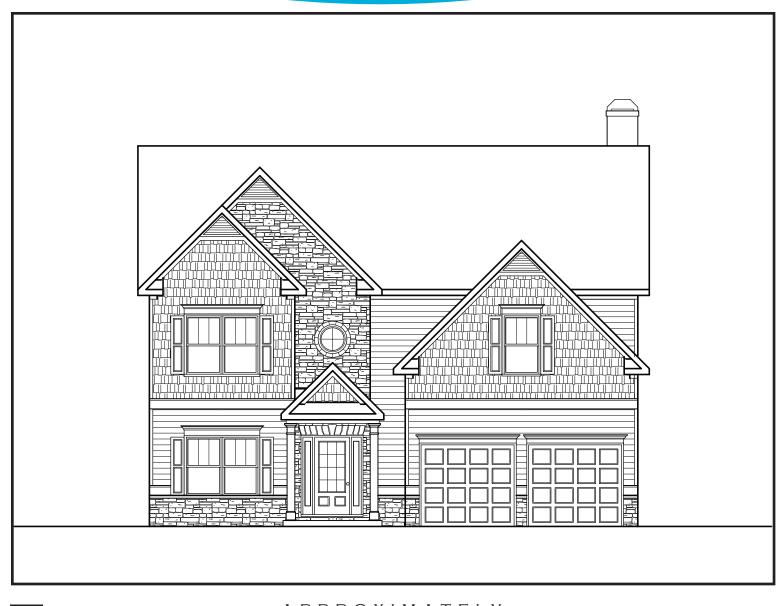

## **BRADFORD**

S

APPROXIMATELY

2733 SQUARE FEET

4 BEDROOM

2.5 BATH

2 CAR GARAGE

Floorplans and elevations are artist's concepts and may vary in precise detail from the plan and specifications. Actual Images may not reflect finished product. Actual Construction Materials may vary per elevation. Legendary Communities reserves the right to change prices, plans, dimensions, specifications and features without notice. Single, Double and Triple Car Garages may vary per elevation. Subject to errors, omissions, deletions and availabily.

## **BRADFORD**