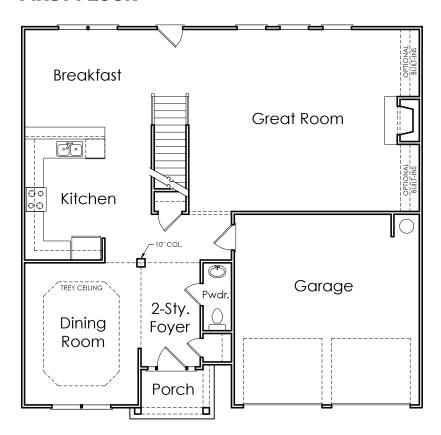

## **BRADFORD**



S

APPROXIMATELY

2733 SQUARE FEET

4 BEDROOM

2.5 BATH

2 CAR GARAGE



Floorplans and elevations are artist's concepts and may vary in precise detail from the plan and specifications. Actual Images may not reflect finished product. Actual Construction Materials may vary per elevation. Legendary Communities reserves the right to change prices, plans, dimensions, specifications and features without notice. Single, Double and Triple Car Garages may vary per elevation. Subject to errors, omissions, deletions and availabily.

Where your New Home search ENDS.

## **BRADFORD**

## **FIRST FLOOR**



## **SECOND FLOOR**