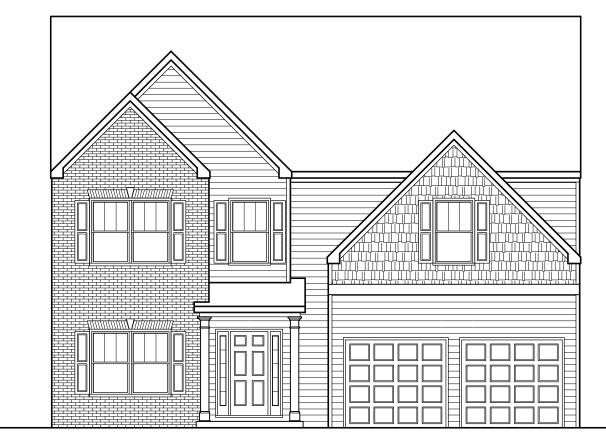

## BRADFORD

## APPROXIMATELY 2733 SQUARE FEET

4 BEDROOM

2.5 bath

### 2 CAR GARAGE

R

Floorplans and elevations are artist's concepts and may vary in precise detail from the plan and specifications. Actual Images may not reflect finished product. Actual Construction Materials may vary per elevation. Legendary Communities reserves the right to change prices, plans, dimensions, specifications and features without notice. Single, Double and Triple Car Garages may vary per elevation. Subject to errors, omissions, deletions and availabily.