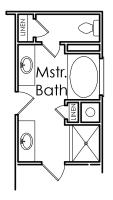

## BRADFORD



## APPROXIMATELY 2733 SQUARE FEET

4 BEDROOM

2.5 bath

### 2 CAR GARAGE



R

Floorplans and elevations are artist's concepts and may vary in precise detail from the plan and specifications. Actual Images may not reflect finished product. Actual Construction Materials may vary per elevation. Legendary Communities reserves the right to change prices, plans, dimensions, specifications and features without notice. Single, Double and Triple Car Garages may vary per elevation. Subject to errors, omissions, deletions and availabily.

Where your New Home search ENDS.

# BRADFORD

#### FIRST FLOOR



#### SECOND FLOOR





OPTIONAL GARDEN TUB AND SEPERATE SHOWER