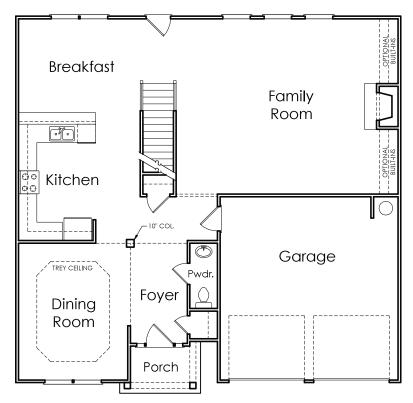

## BRADFORD



## APPROXIMATELY 2733 SQUARE FEET

4 BEDROOM

2.5 bath

### 2 CAR GARAGE



R

Floorplans and elevations are artist's concepts and may vary in precise detail from the plan and specifications. Actual Images may not reflect finished product. Actual Construction Materials may vary per elevation. Legendary Communities reserves the right to change prices, plans, dimensions, specifications and features without notice. Single, Double and Triple Car Garages may vary per elevation. Subject to errors, omissions, deletions and availabily.

Where your New Home search ENDS.

# BRADFORD

#### FIRST FLOOR



#### SECOND FLOOR





OPTIONAL GARDEN TUB AND SEPERATE SHOWER