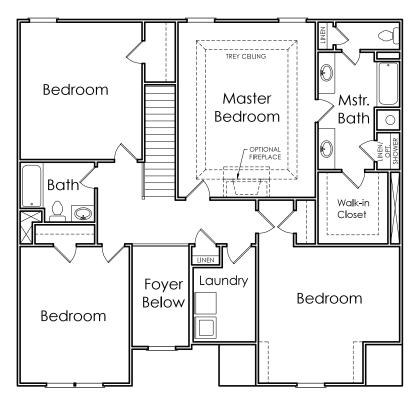

## BRADFORD



## APPROXIMATELY 2733 SQUARE FEET

4 BEDROOM

2.5 bath

### 2 CAR GARAGE



R

Floorplans and elevations are artist's concepts and may vary in precise detail from the plan and specifications. Actual Images may not reflect finished product. Actual Construction Materials may vary per elevation. Legendary Communities reserves the right to change prices, plans, dimensions, specifications and features without notice. Single, Double and Triple Car Garages may vary per elevation. Subject to errors, omissions, deletions and availabily.

Where your New Home search ENDS.

# BRADFORD

#### FIRST FLOOR



#### SECOND FLOOR





OPTIONAL GARDEN TUB AND SEPERATE SHOWER