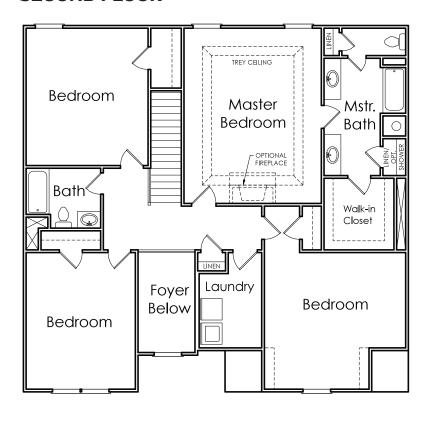

## **BRADFORD**



P

APPROXIMATELY

2733 SQUARE FEET

4 BEDROOM

2.5 BATH

2 CAR GARAGE



Floorplans and elevations are artist's concepts and may vary in precise detail from the plan and specifications. Actual Images may not reflect finished product. Actual Construction Materials may vary per elevation. Legendary Communities reserves the right to change prices, plans, dimensions, specifications and features without notice. Single, Double and Triple Car Garages may vary per elevation. Subject to errors, omissions, deletions and availabily.

Where your New Home search ENDS.

## **BRADFORD**

## **FIRST FLOOR**



## **SECOND FLOOR**





OPTIONAL GARDEN TUB AND SEPERATE SHOWER