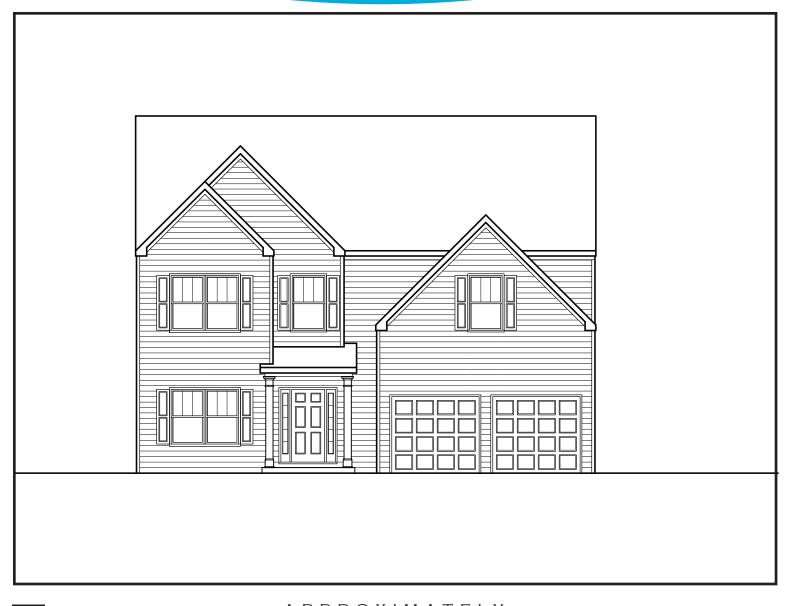

## **BRADFORD**

P

APPROXIMATELY

2733 SQUARE FEET

4 BEDROOM

2.5 BATH

2 CAR GARAGE

Floorplans and elevations are artist's concepts and may vary in precise detail from the plan and specifications. Actual Images may not reflect finished product. Actual Construction Materials may vary per elevation. Legendary Communities reserves the right to change prices, plans, dimensions, specifications and features without notice. Single, Double and Triple Car Garages may vary per elevation. Subject to errors, omissions, deletions and availabily.

## **BRADFORD**