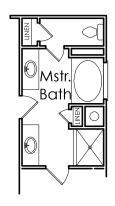

## **BRADFORD**



P

APPROXIMATELY

2733 SQUARE FEET

4 BEDROOM

2.5 BATH

2 CAR GARAGE



Floorplans and elevations are artist's concepts and may vary in precise detail from the plan and specifications. Actual Images may not reflect finished product. Actual Construction Materials may vary per elevation. Legendary Communities reserves the right to change prices, plans, dimensions, specifications and features without notice. Single, Double and Triple Car Garages may vary per elevation. Subject to errors, omissions, deletions and availabily.

Where your New Home search ENDS.

## **BRADFORD**

## **FIRST FLOOR**



## **SECOND FLOOR**





OPTIONAL GARDEN TUB AND SEPERATE SHOWER