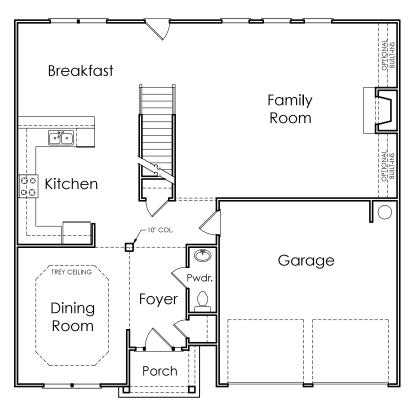

## **BRADFORD**



P

APPROXIMATELY

2733 SQUARE FEET

4 BEDROOM

2.5 BATH

2 CAR GARAGE



Floorplans and elevations are artist's concepts and may vary in precise detail from the plan and specifications. Actual Images may not reflect finished product. Actual Construction Materials may vary per elevation. Legendary Communities reserves the right to change prices, plans, dimensions, specifications and features without notice. Single, Double and Triple Car Garages may vary per elevation. Subject to errors, omissions, deletions and availabily.

Where your New Home search ENDS.

## **BRADFORD**

## **FIRST FLOOR**



## **SECOND FLOOR**





OPTIONAL GARDEN TUB AND SEPERATE SHOWER