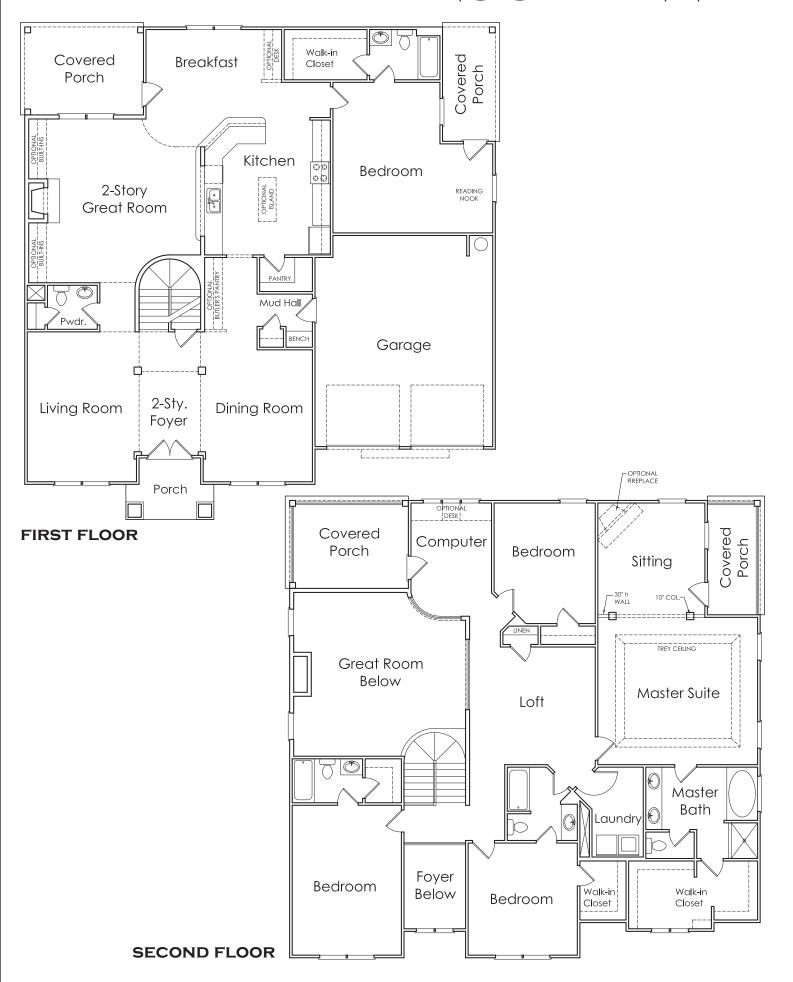

## BLOOMFIELD

A

APPROXIMATELY

**3983** Square Feet

5 BEDROOM

**4.5** BATH

2 CAR GARAGE

Flooplans and elevations are artist's concepts and may vary in precise detail from the plan and specifications. Actual Images may not reflect finished product. Actual Construction Materials may vary per elevation. Legendary Communities reserves the right to change prices, plans, dimensions, specifications and features without notice. Single, Double and Triple Car Garages may vary per elevation. Subject to errors, omissions, deletions and availabily.

## **BLOOMFIELD**