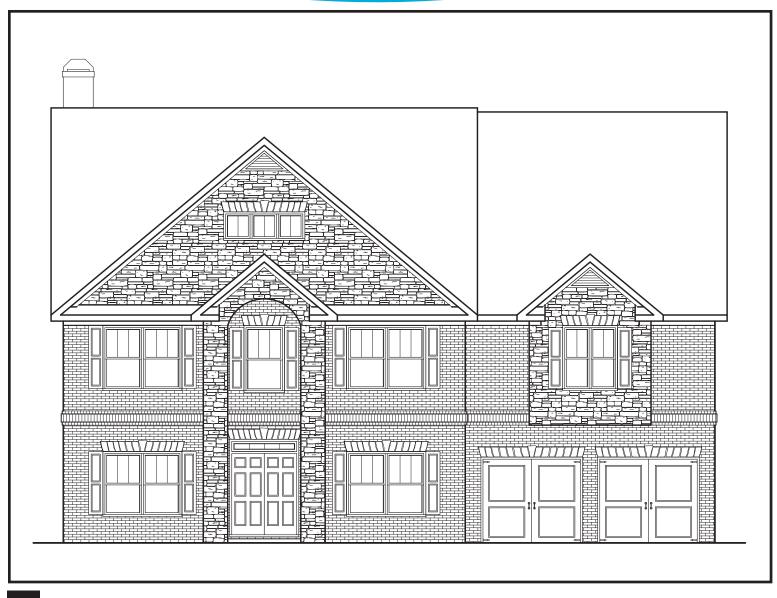

## BLOOMFIELD

A

APPROXIMATELY

**3983** Square Feet

5 BEDROOM

**4.5** BATH

2 CAR GARAGE

Flooplans and elevations are artist's concepts and may vary in precise detail from the plan and specifications. Actual Images may not reflect finished product. Actual Construction Materials may vary per elevation. Legendary Communities reserves the right to change prices, plans, dimensions, specifications and features without notice. Single, Double and Triple Car Garages may vary per elevation. Subject to errors, omissions, deletions and availabily.

## **BLOOMFIELD**