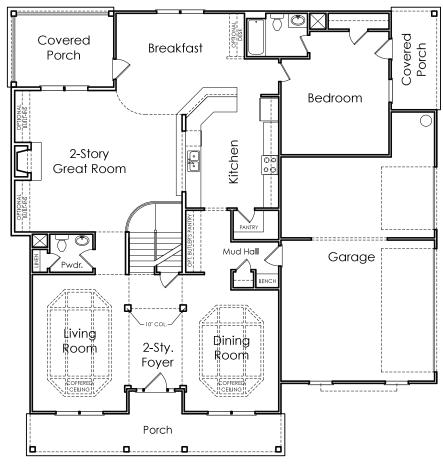

## BAKERSFIELD



E

APPROXIMATELY
4035 SQUARE FEET

5 BEDROOM

4.5 BATH

3 CAR SIDE ENTRY GARAGE



Flooplans and elevations are artist's concepts and may vary in precise detail from the plan and specifications. Actual Images may not reflect finished product. Actual Construction Materials may vary per elevation. Legendary Communities reserves the right to change prices, plans, dimensions, specifications and features without notice. Single, Double and Triple Car Garages may vary per elevation. Subject to errors, omissions, deletions and availabily.

Where your New Home search ENDS.

## BAKERSFIELD

## **FIRST FLOOR**



## **SECOND FLOOR**