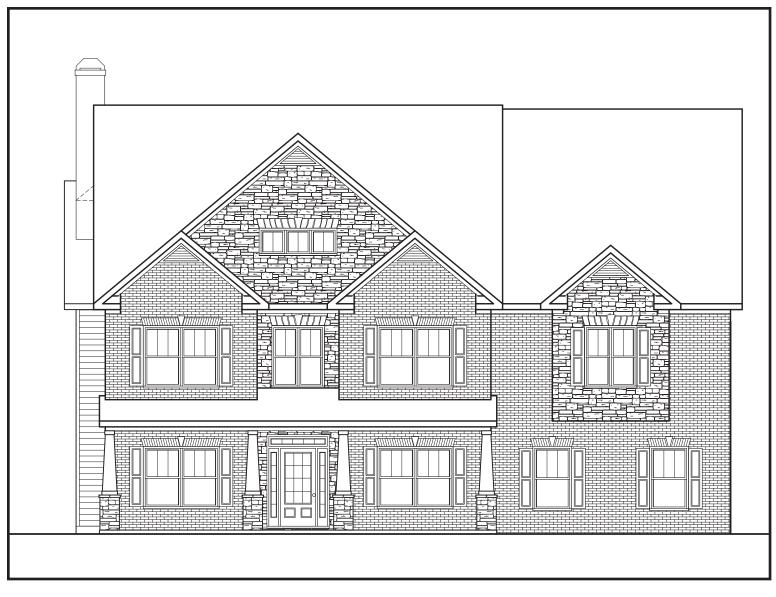

## BAKERSFIELD

E

APPROXIMATELY
4035 SQUARE FEET

5 BEDROOM

4.5 BATH

3 CAR SIDE ENTRY GARAGE

Flooplans and elevations are artist's concepts and may vary in precise detail from the plan and specifications. Actual Images may not reflect finished product. Actual Construction Materials may vary per elevation. Legendary Communities reserves the right to change prices, plans, dimensions, specifications and features without notice. Single, Double and Triple Car Garages may vary per elevation. Subject to errors, omissions, deletions and availabily.

## BAKERSFIELD