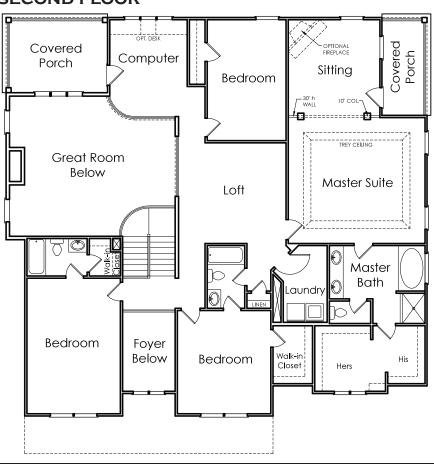

## BAKERSFIELD



E

APPROXIMATELY
4035 SQUARE FEET

5 BEDROOM

4.5 BATH

3 CAR SIDE ENTRY GARAGE



Flooplans and elevations are artist's concepts and may vary in precise detail from the plan and specifications. Actual Images may not reflect finished product. Actual Construction Materials may vary per elevation. Legendary Communities reserves the right to change prices, plans, dimensions, specifications and features without notice. Single, Double and Triple Car Garages may vary per elevation. Subject to errors, omissions, deletions and availabily.

Where your New Home search ENDS.

## BAKERSFIELD

## **FIRST FLOOR**



## **SECOND FLOOR**