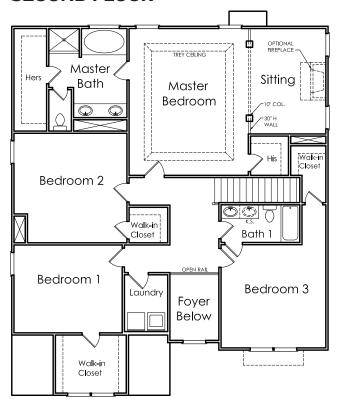

# AVONDALE



T

APPROXIMATELY

3238 SQUARE FEET

4/5 BEDROOM

2.5 / 3 BATH

2 CAR GARAGE



Floorplans and elevations are artist's concepts and may vary in precise detail from the plan and specifications. Actual Images may not reflect finished product. Actual Construction Materials may vary per elevation. Legendary Communities reserves the right to change prices, plans, dimensions, specifications and features without notice. Single, Double and Triple Car Garages may vary per elevation. Subject to errors, omissions, deletions and availability. **REVISED: 10/10/2012** 

Where your New Home search **ENDS**.

### EXTENDED ISLAND & SUNROOM OPTIONS

## **AVONDALE**



Sunroom

**Breakfast** 

-----

Kitchen

() () () ()

### **FIRST FLOOR**











#### OPTIONAL SECOND FLOOR DESIGN