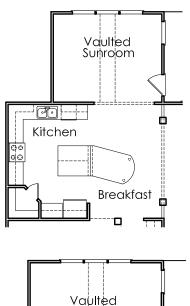

### EXTENDED ISLAND & SUNROOM OPTIONS

## **AVONDALE**

Sunroom

**Breakfast** 

-----

Kitchen

() () () ()