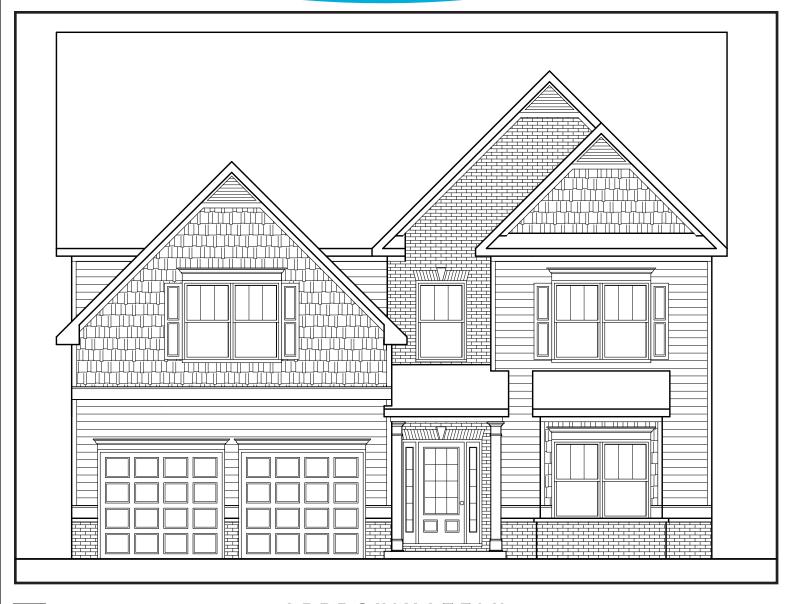

# AVONDALE

T

APPROXIMATELY

3238 SQUARE FEET

4/5 BEDROOM

2.5 / 3 BATH

2 CAR GARAGE

Floorplans and elevations are artist's concepts and may vary in precise detail from the plan and specifications. Actual Images may not reflect finished product. Actual Construction Materials may vary per elevation. Legendary Communities reserves the right to change prices, plans, dimensions, specifications and features without notice. Single, Double and Triple Car Garages may vary per elevation. Subject to errors, omissions, deletions and availability. **REVISED: 10/10/2012** 