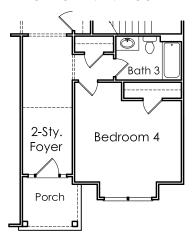

# AVONDALE



T

APPROXIMATELY

3238 SQUARE FEET

4/5 BEDROOM

2.5 / 3 BATH

2 CAR GARAGE



Floorplans and elevations are artist's concepts and may vary in precise detail from the plan and specifications. Actual Images may not reflect finished product. Actual Construction Materials may vary per elevation. Legendary Communities reserves the right to change prices, plans, dimensions, specifications and features without notice. Single, Double and Triple Car Garages may vary per elevation. Subject to errors, omissions, deletions and availability. **REVISED: 10/10/2012** 

Where your New Home search **ENDS**.

### EXTENDED ISLAND & SUNROOM OPTIONS

## **AVONDALE**



Sunroom

**Breakfast** 

-----

Kitchen

() () () ()

### **FIRST FLOOR**











#### OPTIONAL SECOND FLOOR DESIGN