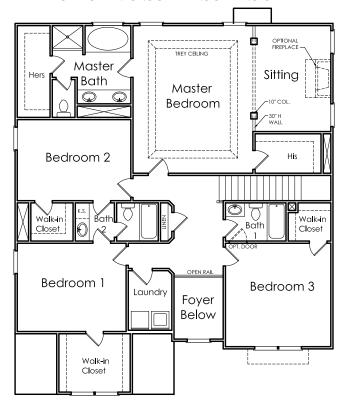

# AVONDALE



T

APPROXIMATELY

3238 SQUARE FEET

4/5 BEDROOM

2.5 / 3 BATH

2 CAR GARAGE



Floorplans and elevations are artist's concepts and may vary in precise detail from the plan and specifications. Actual Images may not reflect finished product. Actual Construction Materials may vary per elevation. Legendary Communities reserves the right to change prices, plans, dimensions, specifications and features without notice. Single, Double and Triple Car Garages may vary per elevation. Subject to errors, omissions, deletions and availability. **REVISED: 10/10/2012** 

Where your New Home search **ENDS**.

### EXTENDED ISLAND & SUNROOM OPTIONS

## **AVONDALE**



Sunroom

**Breakfast** 

-----

Kitchen

() () () ()

### **FIRST FLOOR**











#### OPTIONAL SECOND FLOOR DESIGN