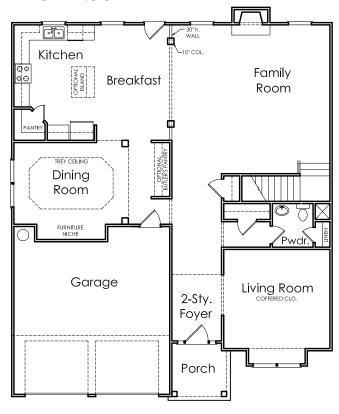

# AVONDALE



T

APPROXIMATELY

3238 SQUARE FEET

4/5 BEDROOM

2.5 / 3 BATH

2 CAR GARAGE



Floorplans and elevations are artist's concepts and may vary in precise detail from the plan and specifications. Actual Images may not reflect finished product. Actual Construction Materials may vary per elevation. Legendary Communities reserves the right to change prices, plans, dimensions, specifications and features without notice. Single, Double and Triple Car Garages may vary per elevation. Subject to errors, omissions, deletions and availability. **REVISED: 10/10/2012** 

Where your New Home search **ENDS**.

### EXTENDED ISLAND & SUNROOM OPTIONS

## **AVONDALE**



Sunroom

**Breakfast** 

-----

Kitchen

() () () ()

### **FIRST FLOOR**











#### OPTIONAL SECOND FLOOR DESIGN