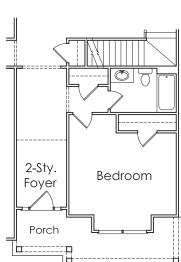

## AVONDALE



S

APPROXIMATELY
3149 SQUARE FEET

4 BEDROOM

2.5 BATH

2 CAR GARAGE



Floorplans and elevations are artist's concepts and may vary in precise detail from the plan and specifications. Actual Images may not reflect finished product. Actual Construction Materials may vary per elevation. Legendary Communities reserves the right to change prices, plans, dimensions, specifications and features without notice. Single, Double and Triple Car Garages may vary per elevation. Subject to errors, omissions, deletions and availabily.

Where your New Home search ENDS.

## **AVONDALE**

## **FIRST FLOOR**







**SECOND FLOOR**