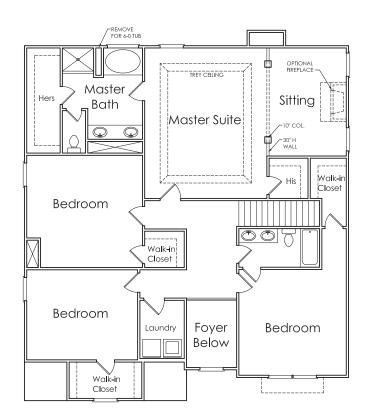

## AVONDALE



S

APPROXIMATELY
3149 SQUARE FEET

4 BEDROOM

2.5 BATH

2 CAR GARAGE



Floorplans and elevations are artist's concepts and may vary in precise detail from the plan and specifications. Actual Images may not reflect finished product. Actual Construction Materials may vary per elevation. Legendary Communities reserves the right to change prices, plans, dimensions, specifications and features without notice. Single, Double and Triple Car Garages may vary per elevation. Subject to errors, omissions, deletions and availabily.

Where your New Home search ENDS.

## **AVONDALE**

## **FIRST FLOOR**







**SECOND FLOOR**