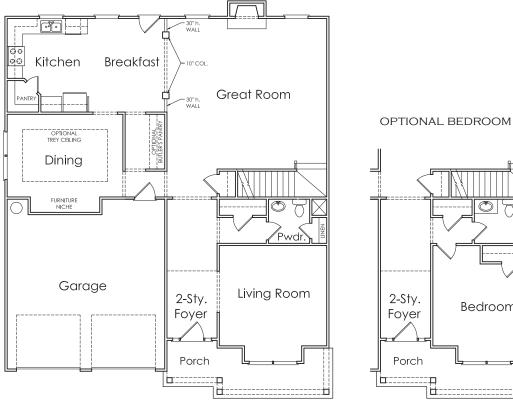

## AVONDALE



S

APPROXIMATELY
3149 SQUARE FEET

4 BEDROOM

2.5 BATH

2 CAR GARAGE



Floorplans and elevations are artist's concepts and may vary in precise detail from the plan and specifications. Actual Images may not reflect finished product. Actual Construction Materials may vary per elevation. Legendary Communities reserves the right to change prices, plans, dimensions, specifications and features without notice. Single, Double and Triple Car Garages may vary per elevation. Subject to errors, omissions, deletions and availabily.

Where your New Home search ENDS.

## **AVONDALE**

## **FIRST FLOOR**







**SECOND FLOOR**