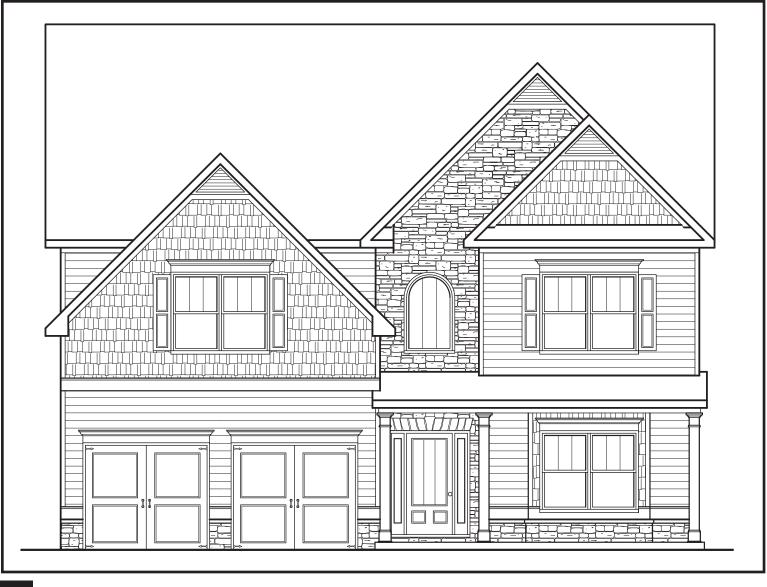

## AVONDALE

S

APPROXIMATELY
3149 SQUARE FEET

4 BEDROOM

2.5 BATH

2 CAR GARAGE

Floorplans and elevations are artist's concepts and may vary in precise detail from the plan and specifications. Actual Images may not reflect finished product. Actual Construction Materials may vary per elevation. Legendary Communities reserves the right to change prices, plans, dimensions, specifications and features without notice. Single, Double and Triple Car Garages may vary per elevation. Subject to errors, omissions, deletions and availabily.

## **AVONDALE**