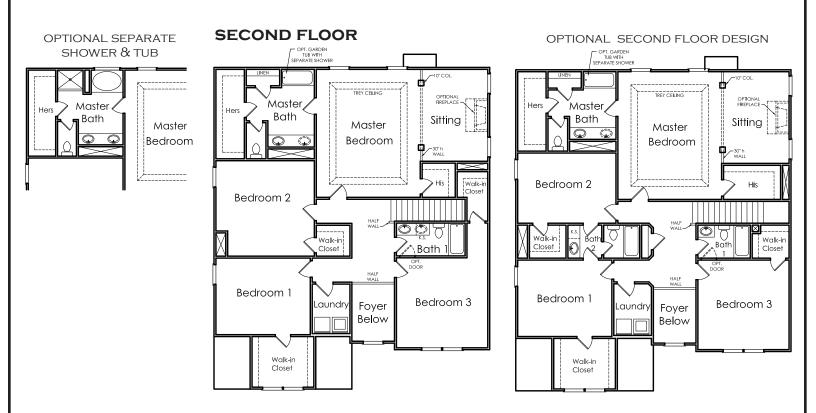

## **AVONDALE**

P

APPROXIMATELY

3222 SQUARE FEET

4/5 BEDROOM

2.5 / 3 BATH

2 CAR GARAGE

Floorplans and elevations are artist's concepts and may vary in precise detail from the plan and specifications. Actual Images may not reflect finished product. Actual Construction Materials may vary per elevation. Legendary Communities reserves the right to change prices, plans, dimensions, specifications and features without notice. Single, Double and Triple Car Garages may vary per elevation. Subject to errors, omissions, deletions and availability. **REVISED: 10/10/2012** 

## AVONDALE