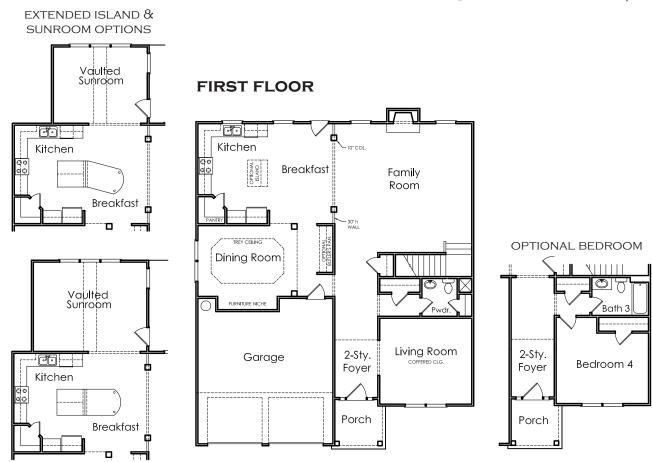

## **AVONDALE**

P

APPROXIMATELY

3222 SQUARE FEET

4/5 BEDROOM

2.5 / 3 BATH

2 CAR GARAGE

Floorplans and elevations are artist's concepts and may vary in precise detail from the plan and specifications. Actual Images may not reflect finished product. Actual Construction Materials may vary per elevation. Legendary Communities reserves the right to change prices, plans, dimensions, specifications and features without notice. Single, Double and Triple Car Garages may vary per elevation. Subject to errors, omissions, deletions and availability. **REVISED: 10/10/2012** 

## AVONDALE