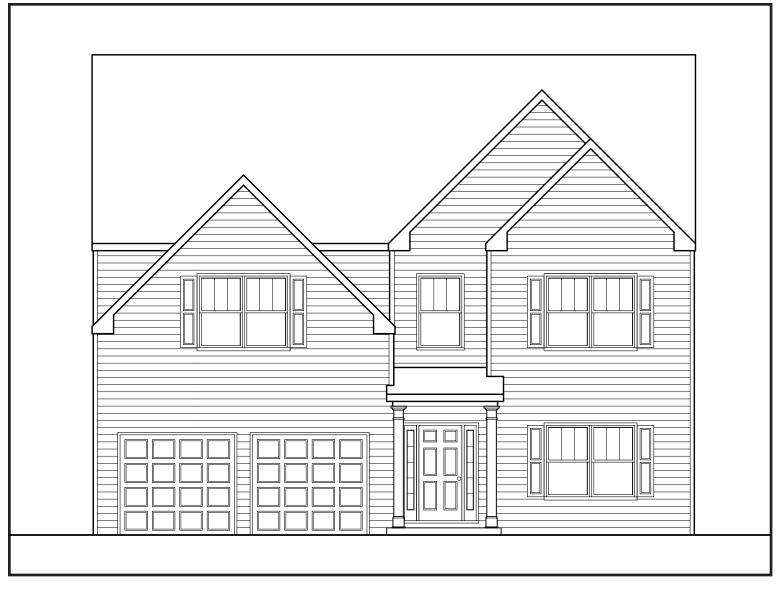

## **AVONDALE**

P

APPROXIMATELY

3222 SQUARE FEET

4/5 BEDROOM

2.5 / 3 BATH

2 CAR GARAGE

Floorplans and elevations are artist's concepts and may vary in precise detail from the plan and specifications. Actual Images may not reflect finished product. Actual Construction Materials may vary per elevation. Legendary Communities reserves the right to change prices, plans, dimensions, specifications and features without notice. Single, Double and Triple Car Garages may vary per elevation. Subject to errors, omissions, deletions and availability. **REVISED: 10/10/2012** 

## AVONDALE