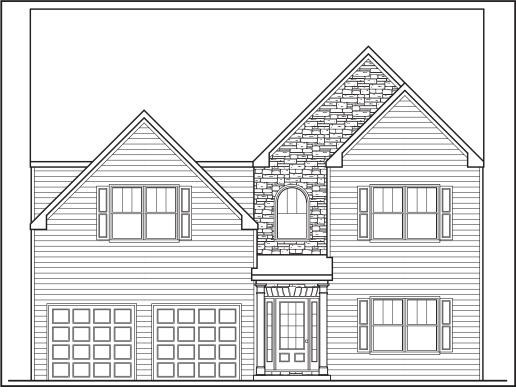

## AVONDALE

P

4 BEDROOM

2.5 BATH

2 CAR GARAGE

R

APPROXIMATELY
3149 SQUARE FEET

Floorplans and elevations are artist's concepts and may vary in precise detail from the plan and specifications. Actual Images may not reflect finished product. Actual Construction Materials may vary per elevation. Legendary Communities reserves the right to change prices, plans, dimensions, specifications and features without notice. Single, Double and Triple Car Garages may vary per elevation. Subject to errors, omissions, deletions and availabily.

## **AVONDALE**