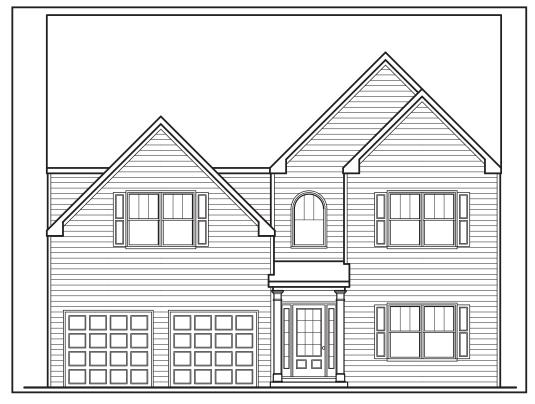

## AVONDALE

P

4 BEDROOM

2.5 BATH

2 CAR GARAGE

R

APPROXIMATELY
3149 SQUARE FEET

Floorplans and elevations are artist's concepts and may vary in precise detail from the plan and specifications. Actual Images may not reflect finished product. Actual Construction Materials may vary per elevation. Legendary Communities reserves the right to change prices, plans, dimensions, specifications and features without notice. Single, Double and Triple Car Garages may vary per elevation. Subject to errors, omissions, deletions and availabily.

## **AVONDALE**