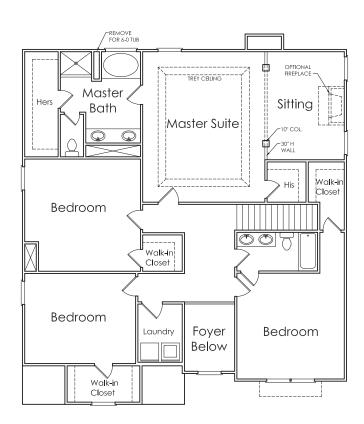

## AVONDALE

P



4 BEDROOM

2.5 BATH

2 CAR GARAGE

R

APPROXIMATELY
3149 SQUARE FEET





Floorplans and elevations are artist's concepts and may vary in precise detail from the plan and specifications. Actual Images may not reflect finished product. Actual Construction Materials may vary per elevation. Legendary Communities reserves the right to change prices, plans, dimensions, specifications and features without notice. Single, Double and Triple Car Garages may vary per elevation. Subject to errors, omissions, deletions and availabily.

Where your New Home search ENDS.

## **AVONDALE**

## FIRST FLOOR





**SECOND FLOOR**