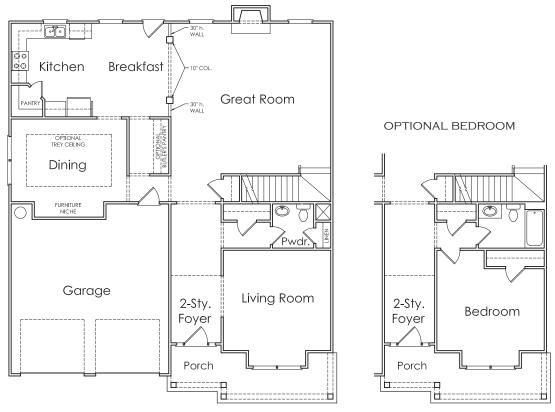

## AVONDALE

P



4 BEDROOM

2.5 BATH

2 CAR GARAGE

R

APPROXIMATELY
3149 SQUARE FEET





Floorplans and elevations are artist's concepts and may vary in precise detail from the plan and specifications. Actual Images may not reflect finished product. Actual Construction Materials may vary per elevation. Legendary Communities reserves the right to change prices, plans, dimensions, specifications and features without notice. Single, Double and Triple Car Garages may vary per elevation. Subject to errors, omissions, deletions and availabily.

Where your New Home search ENDS.

## **AVONDALE**

## FIRST FLOOR





**SECOND FLOOR**