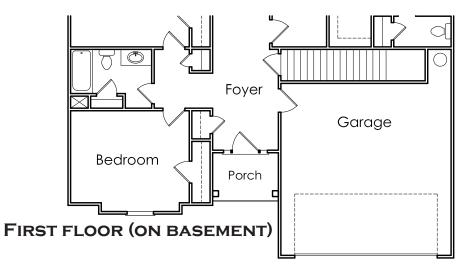

## ASPEN

**1802** SQUARE FEET

3 BEDROOM

**2** BATH

2 CAR GARAGE

Floorplans and elevations are artist's concepts and may vary in precise detail from the plan and specifications. Actual Images may not reflect finished product. Actual Construction Materials may vary per elevation. Legendary Communities reserves the right to change prices, plans, dimensions, specifications and features without notice. Single, Double and Triple Car Garages may vary per elevation. Subject to errors, omissions, deletions and availability. **REVISED: 10/10/2012** 

## **ASPEN**

OPTIONAL SUNROOM INSTEAD OF COVERED PORCH

OPTIONAL UPGRADE TO GARDEN TUB WITH SEPERATE SHOWER

FIRST FLOOR (ON SLAB)