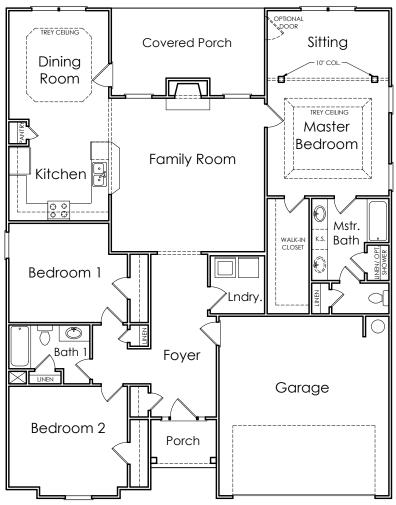

## ASPEN

**1802** SQUARE FEET

3 BEDROOM

**2** BATH

2 CAR GARAGE

Floorplans and elevations are artist's concepts and may vary in precise detail from the plan and specifications. Actual Images may not reflect finished product. Actual Construction Materials may vary per elevation. Legendary Communities reserves the right to change prices, plans, dimensions, specifications and features without notice. Single, Double and Triple Car Garages may vary per elevation. Subject to errors, omissions, deletions and availability. **REVISED: 10/10/2012** 

## **ASPEN**

OPTIONAL SUNROOM INSTEAD OF COVERED PORCH

OPTIONAL UPGRADE TO GARDEN TUB WITH SEPERATE SHOWER

FIRST FLOOR (ON SLAB)