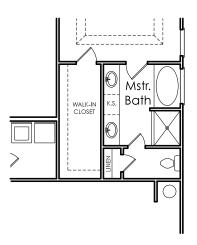

## **ASPEN**

OPTIONAL SUNROOM INSTEAD OF COVERED PORCH

OPTIONAL UPGRADE TO GARDEN TUB WITH SEPERATE SHOWER

FIRST FLOOR (ON SLAB)