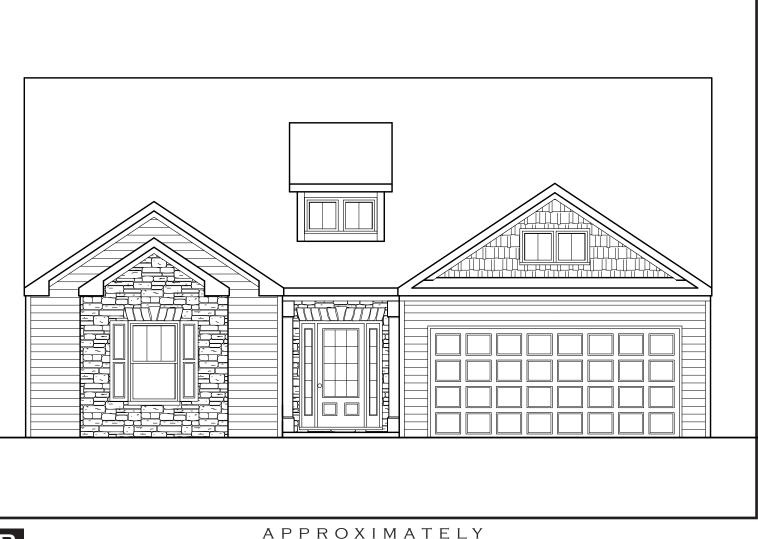

## ASPEN

**1802** SQUARE FEET

3 BEDROOM

**2** BATH

2 CAR GARAGE

Floorplans and elevations are artist's concepts and may vary in precise detail from the plan and specifications. Actual Images may not reflect finished product. Actual Construction Materials may vary per elevation. Legendary Communities reserves the right to change prices, plans, dimensions, specifications and features without notice. Single, Double and Triple Car Garages may vary per elevation. Subject to errors, omissions, deletions and availability. **REVISED: 10/10/2012** 