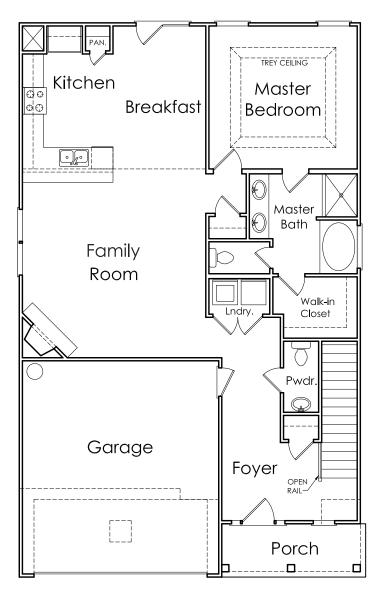

## **ASHFORD**



S

APPROXIMATELY
2178 SQUARE FEET

4 OR 5 BEDROOM

2.5 BATH

2 CAR GARAGE



Floorplans and elevations are artist's concepts and may vary in precise detail from the plan and specifications. Actual Images may not reflect finished product. Actual Construction Materials may vary per elevation. Legendary Communities reserves the right to change prices, plans, dimensions, specifications and features without notice. Single, Double and Triple Car Garages may vary per elevation. Subject to errors, omissions, deletions and availability. **REVISED: 10/10/2012** 

Where your New Home search ENDS.

## **ASHFORD**

## **FIRST FLOOR**



## **SECOND FLOOR**





OPTIONAL BEDROOM INSTEAD OF LOFT