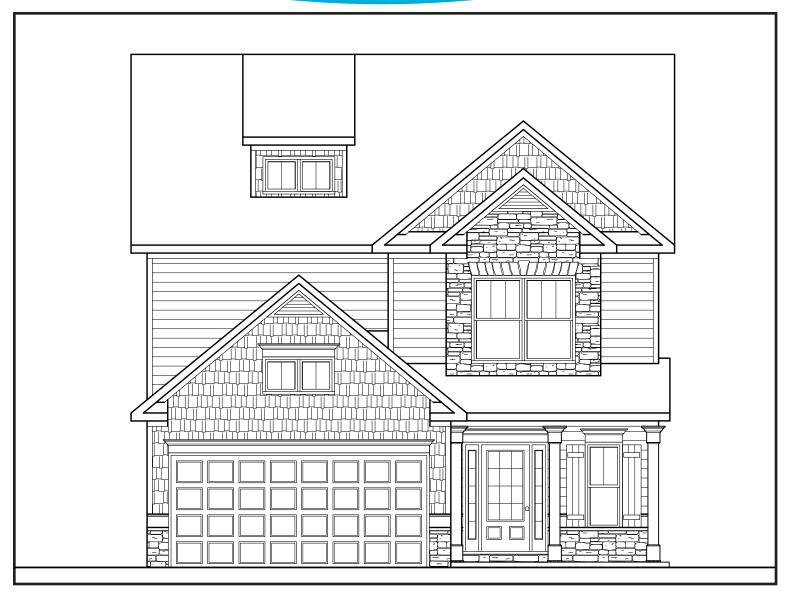

## **ASHFORD**

S

APPROXIMATELY
2178 SQUARE FEET

4 OR 5 BEDROOM

2.5 BATH

2 CAR GARAGE

Floorplans and elevations are artist's concepts and may vary in precise detail from the plan and specifications. Actual Images may not reflect finished product. Actual Construction Materials may vary per elevation. Legendary Communities reserves the right to change prices, plans, dimensions, specifications and features without notice. Single, Double and Triple Car Garages may vary per elevation. Subject to errors, omissions, deletions and availability. **REVISED: 10/10/2012** 

## **ASHFORD**