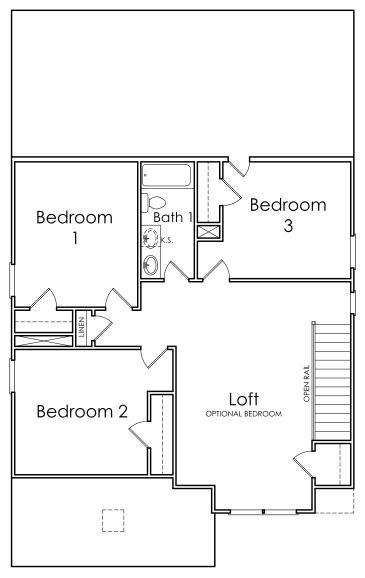

## **ASHFORD**



S

APPROXIMATELY
2178 SQUARE FEET

4 OR 5 BEDROOM

2.5 BATH

2 CAR GARAGE



Floorplans and elevations are artist's concepts and may vary in precise detail from the plan and specifications. Actual Images may not reflect finished product. Actual Construction Materials may vary per elevation. Legendary Communities reserves the right to change prices, plans, dimensions, specifications and features without notice. Single, Double and Triple Car Garages may vary per elevation. Subject to errors, omissions, deletions and availability. **REVISED: 10/10/2012** 

Where your New Home search ENDS.

## **ASHFORD**

## **FIRST FLOOR**



## **SECOND FLOOR**





OPTIONAL BEDROOM INSTEAD OF LOFT