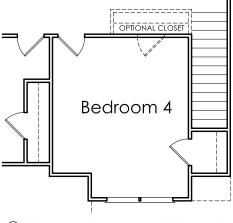

## **ASHFORD**



S

APPROXIMATELY
2178 SQUARE FEET

4 OR 5 BEDROOM

2.5 BATH

2 CAR GARAGE



Floorplans and elevations are artist's concepts and may vary in precise detail from the plan and specifications. Actual Images may not reflect finished product. Actual Construction Materials may vary per elevation. Legendary Communities reserves the right to change prices, plans, dimensions, specifications and features without notice. Single, Double and Triple Car Garages may vary per elevation. Subject to errors, omissions, deletions and availability. **REVISED: 10/10/2012** 

Where your New Home search ENDS.

## **ASHFORD**

## **FIRST FLOOR**



## **SECOND FLOOR**





OPTIONAL BEDROOM INSTEAD OF LOFT