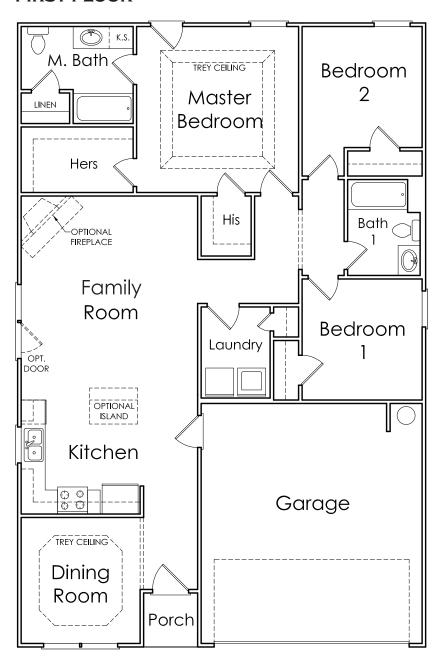

## ANNISTON

R

APPROXIMATELY

1367 SQUARE FEET

3 BEDROOM

2 BATH

2 CAR GARAGE

Floorplans and elevations are artist's concepts and may vary in precise detail from the plan and specifications. Actual Images may not reflect finished product. Actual Construction Materials may vary per elevation. Legendary Communities reserves the right to change prices, plans, dimensions, specifications and features without notice. Single, Double and Triple Car Garages may vary per elevation. Subject to errors, omissions, deletions and availability. **REVISED: 10/10/2012** 

## **FIRST FLOOR**

OPTIONAL
SEPARATE TUB &
SHOWER & DOUBLE
VANITY