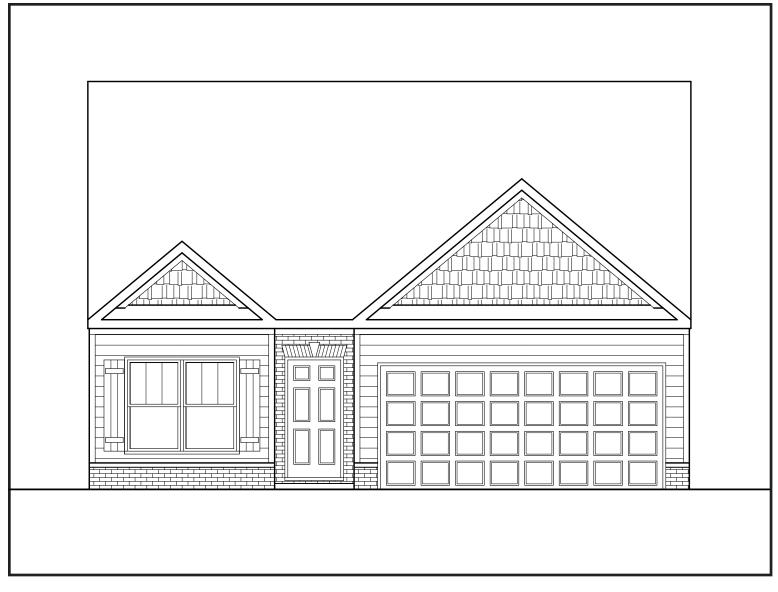

## ANNISTON

R

APPROXIMATELY

1367 SQUARE FEET

3 BEDROOM

2 BATH

2 CAR GARAGE

Floorplans and elevations are artist's concepts and may vary in precise detail from the plan and specifications. Actual Images may not reflect finished product. Actual Construction Materials may vary per elevation. Legendary Communities reserves the right to change prices, plans, dimensions, specifications and features without notice. Single, Double and Triple Car Garages may vary per elevation. Subject to errors, omissions, deletions and availability. **REVISED: 10/10/2012** 

## **ANNISTON**