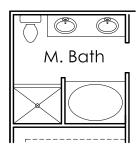

## ANNISTON



R

APPROXIMATELY

1367 SQUARE FEET

3 BEDROOM

2 BATH

2 CAR GARAGE



Floorplans and elevations are artist's concepts and may vary in precise detail from the plan and specifications. Actual Images may not reflect finished product. Actual Construction Materials may vary per elevation. Legendary Communities reserves the right to change prices, plans, dimensions, specifications and features without notice. Single, Double and Triple Car Garages may vary per elevation. Subject to errors, omissions, deletions and availability. **REVISED: 10/10/2012** 

Where your New Home search **ENDS**.

## **ANNISTON**

## **FIRST FLOOR**



OPTIONAL
SEPARATE TUB &
SHOWER & DOUBLE
VANITY