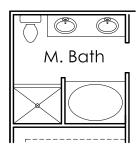

## **ANNISTON**



P

APPROXIMATELY

1367 SQUARE FEET

3 BEDROOM

2 BATH

2 CAR GARAGE



Floorplans and elevations are artist's concepts and may vary in precise detail from the plan and specifications. Actual Images may not reflect finished product. Actual Construction Materials may vary per elevation. Legendary Communities reserves the right to change prices, plans, dimensions, specifications and features without notice. Single, Double and Triple Car Garages may vary per elevation. Subject to errors, omissions, deletions and availability. **REVISED: 10/10/2012** 

Where your New Home search **ENDS**.

## **ANNISTON**

## **FIRST FLOOR**



OPTIONAL
SEPARATE TUB &
SHOWER & DOUBLE
VANITY