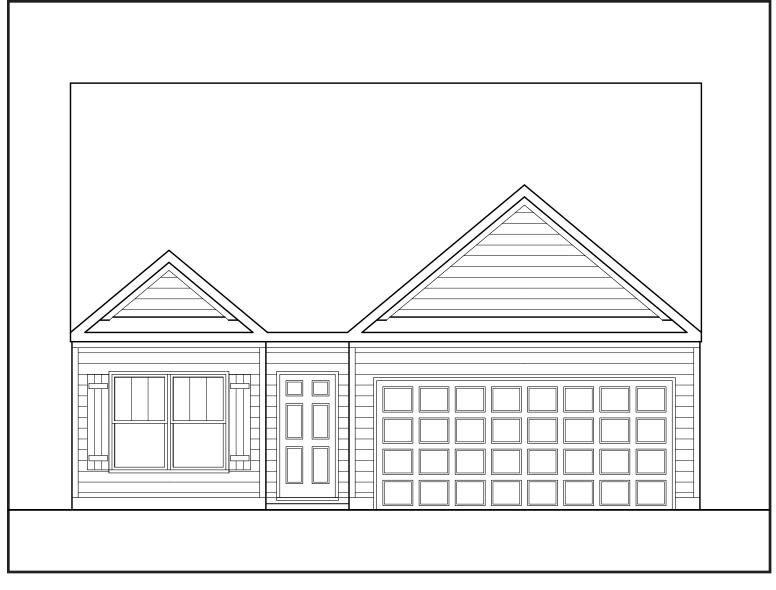

## **ANNISTON**

P

APPROXIMATELY

1367 SQUARE FEET

3 BEDROOM

2 BATH

2 CAR GARAGE

Floorplans and elevations are artist's concepts and may vary in precise detail from the plan and specifications. Actual Images may not reflect finished product. Actual Construction Materials may vary per elevation. Legendary Communities reserves the right to change prices, plans, dimensions, specifications and features without notice. Single, Double and Triple Car Garages may vary per elevation. Subject to errors, omissions, deletions and availability. **REVISED: 10/10/2012** 

## **ANNISTON**