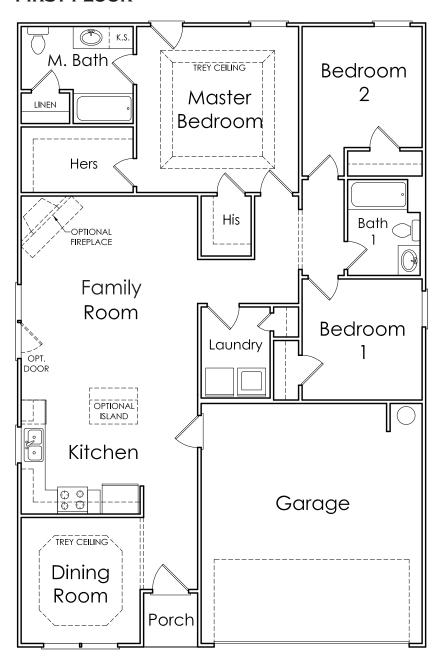

## **ANNISTON**

P

APPROXIMATELY

1367 SQUARE FEET

3 BEDROOM

2 BATH

2 CAR GARAGE

Floorplans and elevations are artist's concepts and may vary in precise detail from the plan and specifications. Actual Images may not reflect finished product. Actual Construction Materials may vary per elevation. Legendary Communities reserves the right to change prices, plans, dimensions, specifications and features without notice. Single, Double and Triple Car Garages may vary per elevation. Subject to errors, omissions, deletions and availability. **REVISED: 10/10/2012** 

## **FIRST FLOOR**

OPTIONAL
SEPARATE TUB &
SHOWER & DOUBLE
VANITY