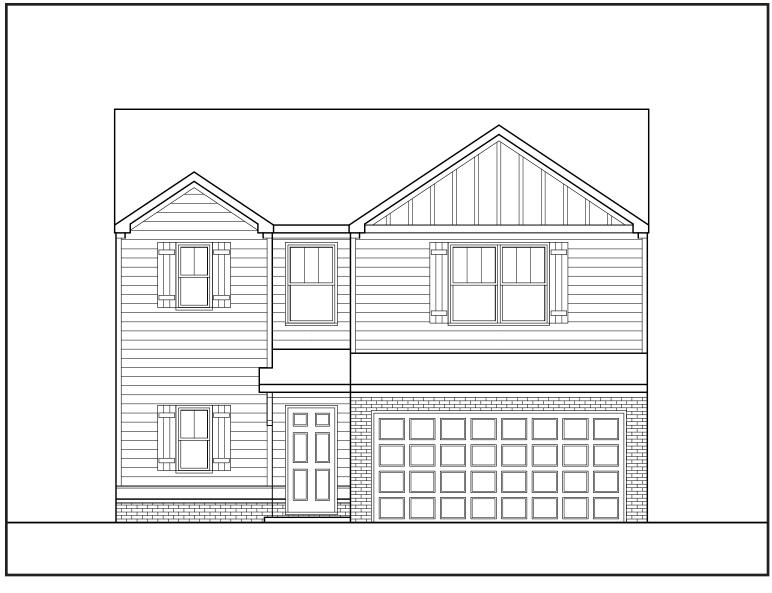

## **ANDERSON**

R

APPROXIMATELY

1756 SQUARE FEET

3 BEDROOM

2.5 BATH

2 CAR GARAGE

Floorplans and elevations are artist's concepts and may vary in precise detail from the plan and specifications. Actual Images may not reflect finished product. Actual Construction Materials may vary per elevation. Legendary Communities reserves the right to change prices, plans, dimensions, specifications and features without notice. Single, Double and Triple Car Garages may vary per elevation. Subject to errors, omissions, deletions and availability. **REVISED: 10/10/2012** 

## **ANDERSON**