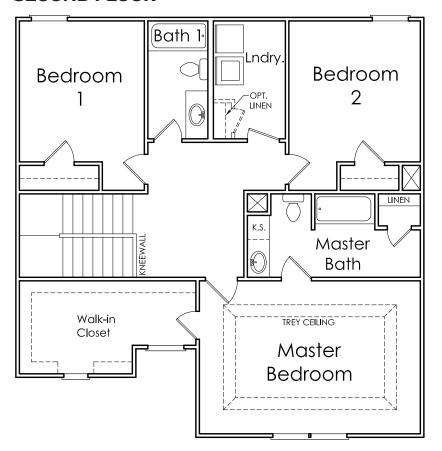

## **ANDERSON**



R

APPROXIMATELY

1756 SQUARE FEET

3 BEDROOM

2.5 BATH

2 CAR GARAGE



Floorplans and elevations are artist's concepts and may vary in precise detail from the plan and specifications. Actual Images may not reflect finished product. Actual Construction Materials may vary per elevation. Legendary Communities reserves the right to change prices, plans, dimensions, specifications and features without notice. Single, Double and Triple Car Garages may vary per elevation. Subject to errors, omissions, deletions and availability. **REVISED: 10/10/2012** 

Where your New Home search ENDS.

## **ANDERSON**

## **FIRST FLOOR**



## **SECOND FLOOR**



OPTIONAL SEPARATE TUB & SHOWER & DOUBLE VANITY