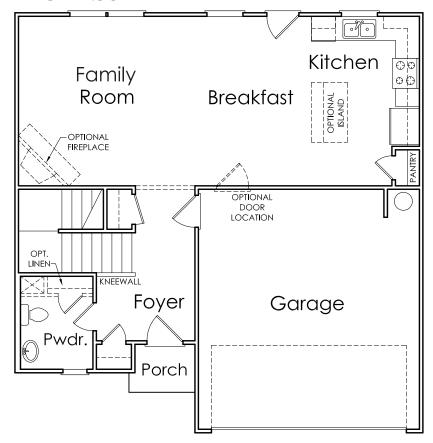

## **ANDERSON**



R

APPROXIMATELY

1756 SQUARE FEET

3 BEDROOM

2.5 BATH

2 CAR GARAGE



Floorplans and elevations are artist's concepts and may vary in precise detail from the plan and specifications. Actual Images may not reflect finished product. Actual Construction Materials may vary per elevation. Legendary Communities reserves the right to change prices, plans, dimensions, specifications and features without notice. Single, Double and Triple Car Garages may vary per elevation. Subject to errors, omissions, deletions and availability. **REVISED: 10/10/2012** 

Where your New Home search ENDS.

## **ANDERSON**

## **FIRST FLOOR**



## **SECOND FLOOR**



OPTIONAL SEPARATE TUB & SHOWER & DOUBLE VANITY