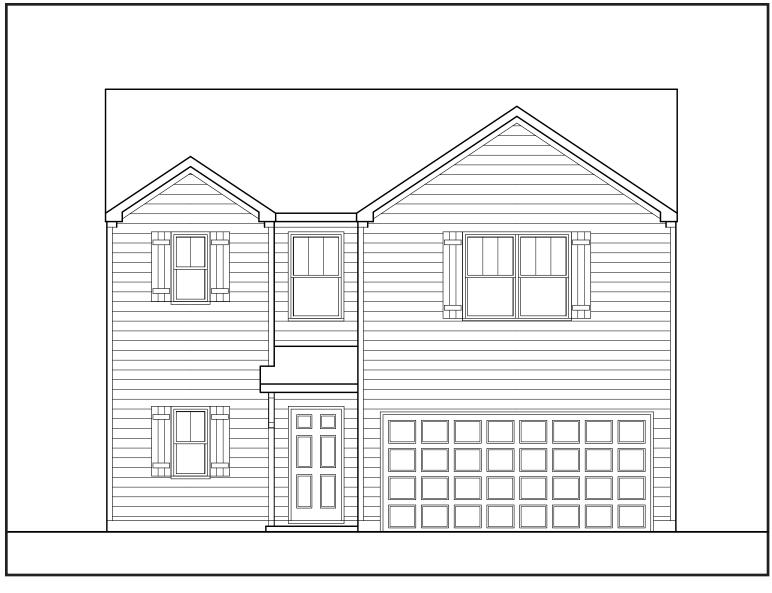

## **ANDERSON**

P

APPROXIMATELY

1756 SQUARE FEET

3 BEDROOM

2.5 BATH

2 CAR GARAGE

Floorplans and elevations are artist's concepts and may vary in precise detail from the plan and specifications. Actual Images may not reflect finished product. Actual Construction Materials may vary per elevation. Legendary Communities reserves the right to change prices, plans, dimensions, specifications and features without notice. Single, Double and Triple Car Garages may vary per elevation. Subject to errors, omissions, deletions and availability. **REVISED: 10/10/2012** 

## **ANDERSON**