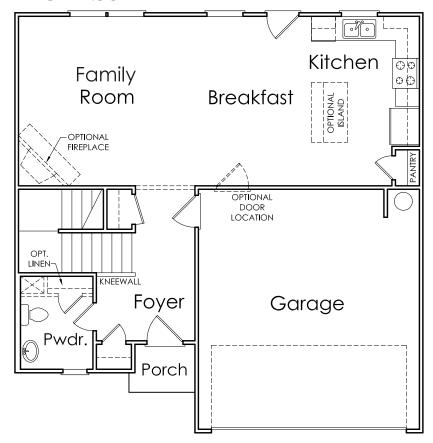

## **ANDERSON**

P

APPROXIMATELY

1756 SQUARE FEET

3 BEDROOM

2.5 BATH

2 CAR GARAGE

Floorplans and elevations are artist's concepts and may vary in precise detail from the plan and specifications. Actual Images may not reflect finished product. Actual Construction Materials may vary per elevation. Legendary Communities reserves the right to change prices, plans, dimensions, specifications and features without notice. Single, Double and Triple Car Garages may vary per elevation. Subject to errors, omissions, deletions and availability. **REVISED: 10/10/2012** 

## **FIRST FLOOR**