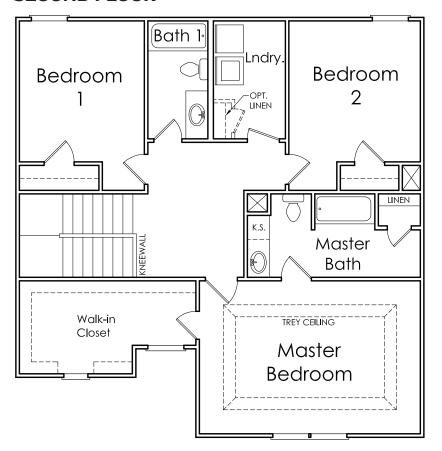

## **ANDERSON**

P

APPROXIMATELY

1756 SQUARE FEET

3 BEDROOM

2.5 BATH

2 CAR GARAGE

Floorplans and elevations are artist's concepts and may vary in precise detail from the plan and specifications. Actual Images may not reflect finished product. Actual Construction Materials may vary per elevation. Legendary Communities reserves the right to change prices, plans, dimensions, specifications and features without notice. Single, Double and Triple Car Garages may vary per elevation. Subject to errors, omissions, deletions and availability. **REVISED: 10/10/2012** 

## **SECOND FLOOR**

OPTIONAL SEPARATE TUB & SHOWER & DOUBLE VANITY