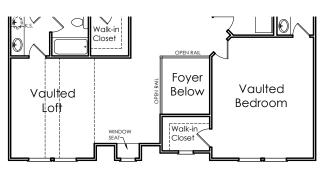

# **ALEXANDER**



K

APPROXIMATELY

3377 SQUARE FEET

4/5 BEDROOM

3.5 / 4 BATH

2 CAR GARAGE



Floorplans and elevations are artist's concepts and may vary in precise detail from the plan and specifications. Actual Images may not reflect finished product. Actual Construction Materials may vary per elevation. Legendary Communities reserves the right to change prices, plans, dimensions, specifications and features without notice. Single, Double and Triple Car Garages may vary per elevation. Subject to errors, omissions, deletions and availability. **REVISED: 10/10/2012** 

Where your New Home search ENDS.

## **ALEXANDER**

#### FIRST FLOOR



### **SECOND FLOOR**



#### OPTIONAL LOFT INSTEAD OF BEDROOM