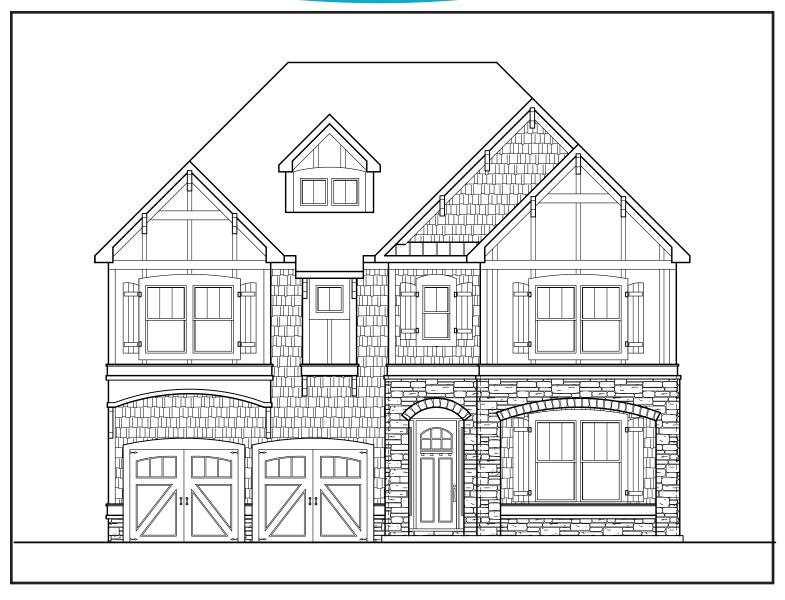

# **ALEXANDER**

K

APPROXIMATELY

3377 SQUARE FEET

4/5 BEDROOM

3.5 / 4 BATH

2 CAR GARAGE

Floorplans and elevations are artist's concepts and may vary in precise detail from the plan and specifications. Actual Images may not reflect finished product. Actual Construction Materials may vary per elevation. Legendary Communities reserves the right to change prices, plans, dimensions, specifications and features without notice. Single, Double and Triple Car Garages may vary per elevation. Subject to errors, omissions, deletions and availability. **REVISED: 10/10/2012** 

## **ALEXANDER**