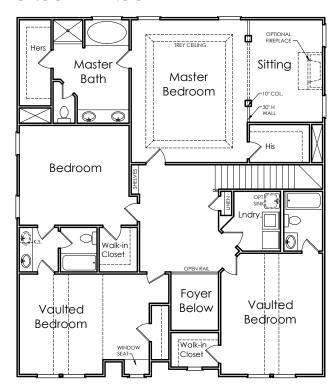

# **ALEXANDER**



K

APPROXIMATELY

3377 SQUARE FEET

4/5 BEDROOM

3.5 / 4 BATH

2 CAR GARAGE



Floorplans and elevations are artist's concepts and may vary in precise detail from the plan and specifications. Actual Images may not reflect finished product. Actual Construction Materials may vary per elevation. Legendary Communities reserves the right to change prices, plans, dimensions, specifications and features without notice. Single, Double and Triple Car Garages may vary per elevation. Subject to errors, omissions, deletions and availability. **REVISED: 10/10/2012** 

Where your New Home search ENDS.

## **ALEXANDER**

#### FIRST FLOOR



### **SECOND FLOOR**



#### OPTIONAL LOFT INSTEAD OF BEDROOM