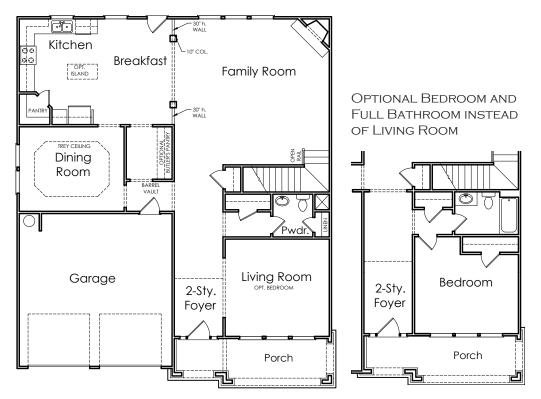

# **ALEXANDER**



K

APPROXIMATELY

3377 SQUARE FEET

4/5 BEDROOM

3.5 / 4 BATH

2 CAR GARAGE



Floorplans and elevations are artist's concepts and may vary in precise detail from the plan and specifications. Actual Images may not reflect finished product. Actual Construction Materials may vary per elevation. Legendary Communities reserves the right to change prices, plans, dimensions, specifications and features without notice. Single, Double and Triple Car Garages may vary per elevation. Subject to errors, omissions, deletions and availability. **REVISED: 10/10/2012** 

Where your New Home search ENDS.

## **ALEXANDER**

#### FIRST FLOOR



### **SECOND FLOOR**



#### OPTIONAL LOFT INSTEAD OF BEDROOM