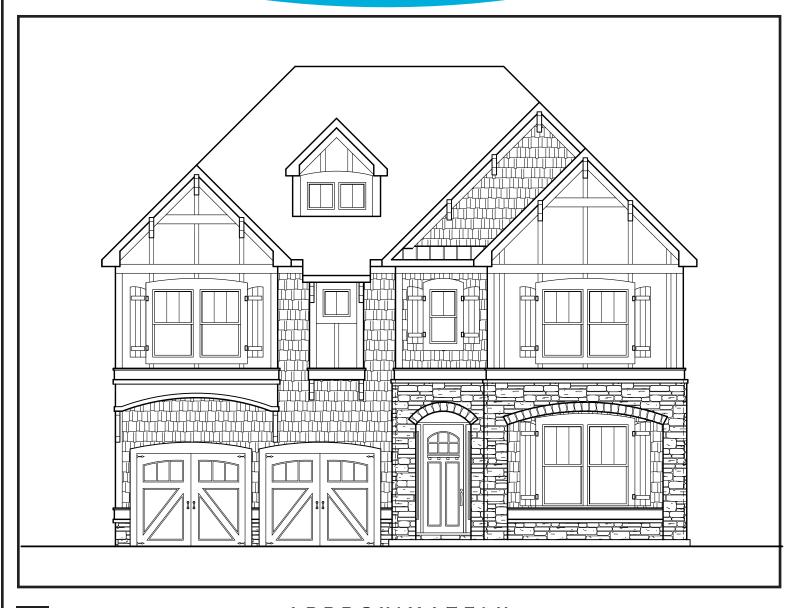

## **ALEXANDER**

K

3401 SQUARE FEET

4/5 BEDROOM

3.5 / 4 BATH

2 CAR GARAGE

Flooplans and elevations are artist's concepts and may vary in precise detail from the plan and specifications. Actual Images may not reflect finished product. Actual Construction Materials may vary per elevation. Legendary Communities reserves the right to change prices, plans, dimensions, specifications and features without notice. Single, Double and Triple Car Garages may vary per elevation. Subject to errors, omissions, deletions and availabily.

## **ALEXANDER**