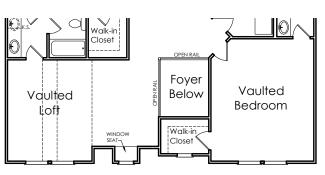

## **ALEXANDER**



K

3401 SQUARE FEET

4/5 BEDROOM

3.5 / 4 BATH

2 CAR GARAGE



Flooplans and elevations are artist's concepts and may vary in precise detail from the plan and specifications. Actual Images may not reflect finished product. Actual Construction Materials may vary per elevation. Legendary Communities reserves the right to change prices, plans, dimensions, specifications and features without notice. Single, Double and Triple Car Garages may vary per elevation. Subject to errors, omissions, deletions and availabily.

Where your New Home search ENDS.

## **ALEXANDER**

## FIRST FLOOR



## **SECOND FLOOR**



OPTIONAL LOFT INSTEAD OF BEDROOM