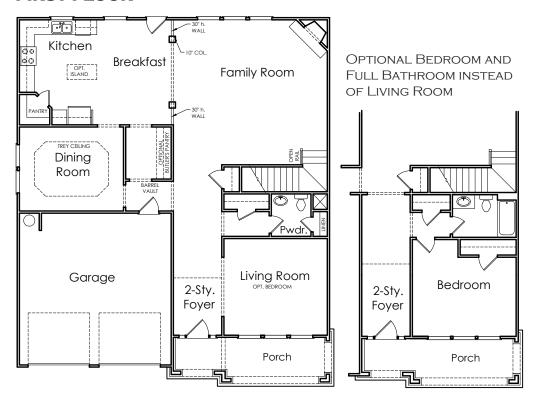

## **ALEXANDER**



K

3401 SQUARE FEET

4/5 BEDROOM

3.5 / 4 BATH

2 CAR GARAGE



Flooplans and elevations are artist's concepts and may vary in precise detail from the plan and specifications. Actual Images may not reflect finished product. Actual Construction Materials may vary per elevation. Legendary Communities reserves the right to change prices, plans, dimensions, specifications and features without notice. Single, Double and Triple Car Garages may vary per elevation. Subject to errors, omissions, deletions and availabily.

Where your New Home search ENDS.

## **ALEXANDER**

## FIRST FLOOR



## **SECOND FLOOR**



OPTIONAL LOFT INSTEAD OF BEDROOM