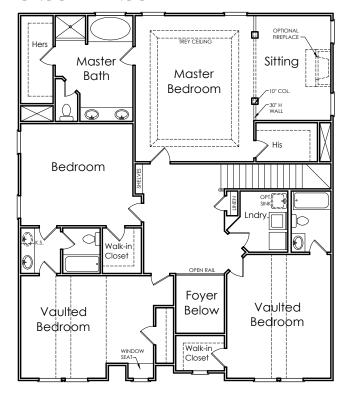

## **ALEXANDER**



K

3401 SQUARE FEET

4/5 BEDROOM

3.5 / 4 BATH

2 CAR GARAGE



Flooplans and elevations are artist's concepts and may vary in precise detail from the plan and specifications. Actual Images may not reflect finished product. Actual Construction Materials may vary per elevation. Legendary Communities reserves the right to change prices, plans, dimensions, specifications and features without notice. Single, Double and Triple Car Garages may vary per elevation. Subject to errors, omissions, deletions and availabily.

Where your New Home search ENDS.

## **ALEXANDER**

## FIRST FLOOR



## **SECOND FLOOR**



OPTIONAL LOFT INSTEAD OF BEDROOM