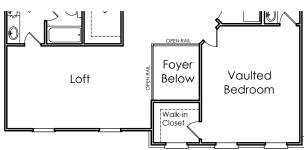

## **ALEXANDER**



J

APPROXIMATELY

3377 SQUARE FEET

4/5 BEDROOM

3.5 / 4 BATH

2 CAR GARAGE



Floorplans and elevations are artist's concepts and may vary in precise detail from the plan and specifications. Actual Images may not reflect finished product. Actual Construction Materials may vary per elevation. Legendary Communities reserves the right to change prices, plans, dimensions, specifications and features without notice. Single, Double and Triple Car Garages may vary per elevation. Subject to errors, omissions, deletions and availability. **REVISED: 10/10/2012** 

Where your New Home search **ENDS**.

## **ALEXANDER**

## **FIRST FLOOR**



OPTIONAL 2-STORY FOYER AND PORCH INTEAD OF WALK-IN CLOSET AND LARGER BEDROOM



## **SECOND FLOOR**



OPTIONAL LOFT INSTEAD OF BEDROOM