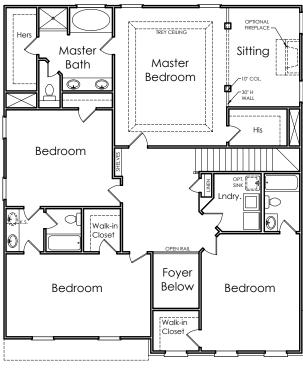

## **ALEXANDER**



J

APPROXIMATELY

3377 SQUARE FEET

4/5 BEDROOM

3.5 / 4 BATH

2 CAR GARAGE



Floorplans and elevations are artist's concepts and may vary in precise detail from the plan and specifications. Actual Images may not reflect finished product. Actual Construction Materials may vary per elevation. Legendary Communities reserves the right to change prices, plans, dimensions, specifications and features without notice. Single, Double and Triple Car Garages may vary per elevation. Subject to errors, omissions, deletions and availability. **REVISED: 10/10/2012** 

Where your New Home search **ENDS**.

## **ALEXANDER**

## **FIRST FLOOR**



OPTIONAL 2-STORY FOYER AND PORCH INTEAD OF WALK-IN CLOSET AND LARGER BEDROOM



## **SECOND FLOOR**



OPTIONAL LOFT INSTEAD OF BEDROOM