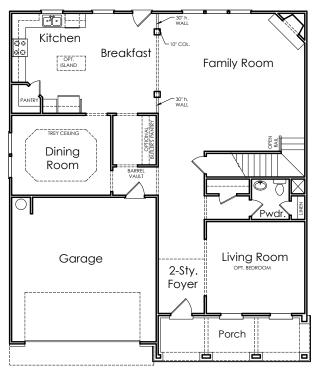

## **FIRST FLOOR**

OPTIONAL 2-STORY FOYER AND PORCH INTEAD OF WALK-IN CLOSET AND LARGER BEDROOM