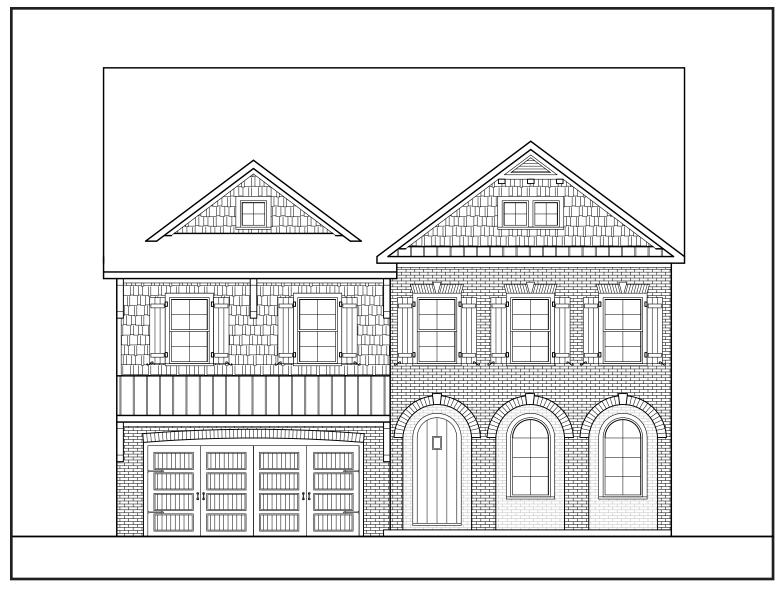

## **ALEXANDER**

J

APPROXIMATELY

3377 SQUARE FEET

4/5 BEDROOM

3.5 / 4 BATH

2 CAR GARAGE

Floorplans and elevations are artist's concepts and may vary in precise detail from the plan and specifications. Actual Images may not reflect finished product. Actual Construction Materials may vary per elevation. Legendary Communities reserves the right to change prices, plans, dimensions, specifications and features without notice. Single, Double and Triple Car Garages may vary per elevation. Subject to errors, omissions, deletions and availability. **REVISED: 10/10/2012** 

## **ALEXANDER**