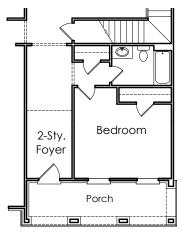

## **FIRST FLOOR**

OPTIONAL 2-STORY FOYER AND PORCH INTEAD OF WALK-IN CLOSET AND LARGER BEDROOM