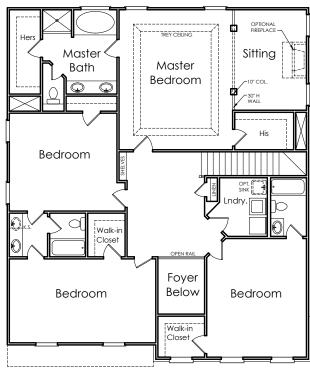

## **ALEXANDER**



J

APPROXIMATELY

3377 SQUARE FEET

4/5 BEDROOM

3.5 / 4 BATH

2 CAR GARAGE



Flooplans and elevations are artist's concepts and may vary in precise detail from the plan and specifications. Actual Images may not reflect finished product. Actual Construction Materials may vary per elevation. Legendary Communities reserves the right to change prices, plans, dimensions, specifications and features without notice. Single, Double and Triple Car Garages may vary per elevation. Subject to errors, omissions, deletions and availabily.

Where your New Home search ENDS.

## **ALEXANDER**

## **FIRST FLOOR**



OPTIONAL 2-STORY FOYER AND PORCH INTEAD OF WALK-IN CLOSET AND LARGER BEDROOM



## **SECOND FLOOR**



OPTIONAL LOFT INSTEAD OF BEDROOM