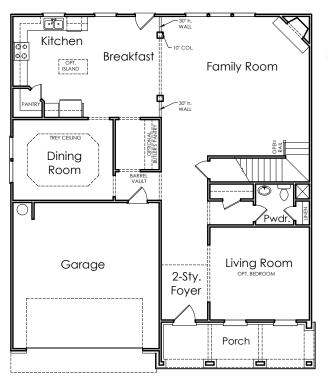

## **FIRST FLOOR**

OPTIONAL 2-STORY FOYER AND PORCH INTEAD OF WALK-IN CLOSET AND LARGER BEDROOM