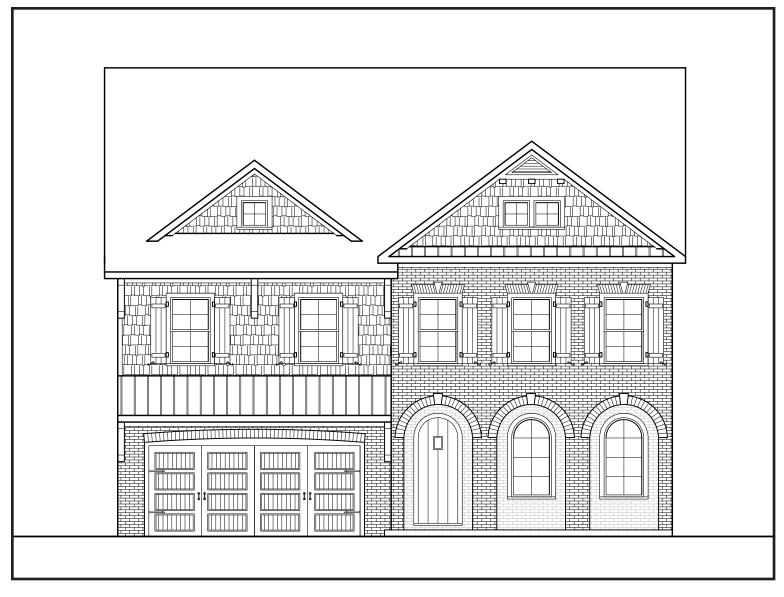

## **ALEXANDER**

J

APPROXIMATELY

3377 SQUARE FEET

4/5 BEDROOM

3.5 / 4 BATH

2 CAR GARAGE

Flooplans and elevations are artist's concepts and may vary in precise detail from the plan and specifications. Actual Images may not reflect finished product. Actual Construction Materials may vary per elevation. Legendary Communities reserves the right to change prices, plans, dimensions, specifications and features without notice. Single, Double and Triple Car Garages may vary per elevation. Subject to errors, omissions, deletions and availabily.

## **ALEXANDER**