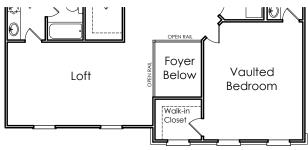

## **ALEXANDER**



J

APPROXIMATELY

3377 SQUARE FEET

4/5 BEDROOM

3.5 / 4 BATH

2 CAR GARAGE



Flooplans and elevations are artist's concepts and may vary in precise detail from the plan and specifications. Actual Images may not reflect finished product. Actual Construction Materials may vary per elevation. Legendary Communities reserves the right to change prices, plans, dimensions, specifications and features without notice. Single, Double and Triple Car Garages may vary per elevation. Subject to errors, omissions, deletions and availabily.

Where your New Home search ENDS.

## **ALEXANDER**

## **FIRST FLOOR**



OPTIONAL 2-STORY FOYER AND PORCH INTEAD OF WALK-IN CLOSET AND LARGER BEDROOM



## **SECOND FLOOR**



OPTIONAL LOFT INSTEAD OF BEDROOM