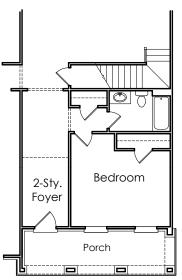

## **FIRST FLOOR**

OPTIONAL 2-STORY FOYER AND PORCH INTEAD OF WALK-IN CLOSET AND LARGER BEDROOM