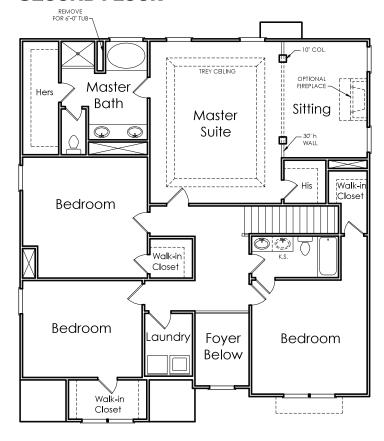

## AVONDALE



T

APPROXIMATELY
3165 SQUARE FEET

4/5 BEDROOM

2.5 BATH

2 CAR GARAGE



Floorplans and elevations are artist's concepts and may vary in precise detail from the plan and specifications. Actual Images may not reflect finished product. Actual Construction Materials may vary per elevation. Legendary Communities reserves the right to change prices, plans, dimensions, specifications and features without notice. Single, Double and Triple Car Garages may vary per elevation. Subject to errors, omissions, deletions and availabily.

Where your New Home search ENDS.

## **AVONDALE**

## FIRST FLOOR





## **SECOND FLOOR**



OPTIONAL JACK AND JILL BATHROOM AND HALLWAY CLOSET