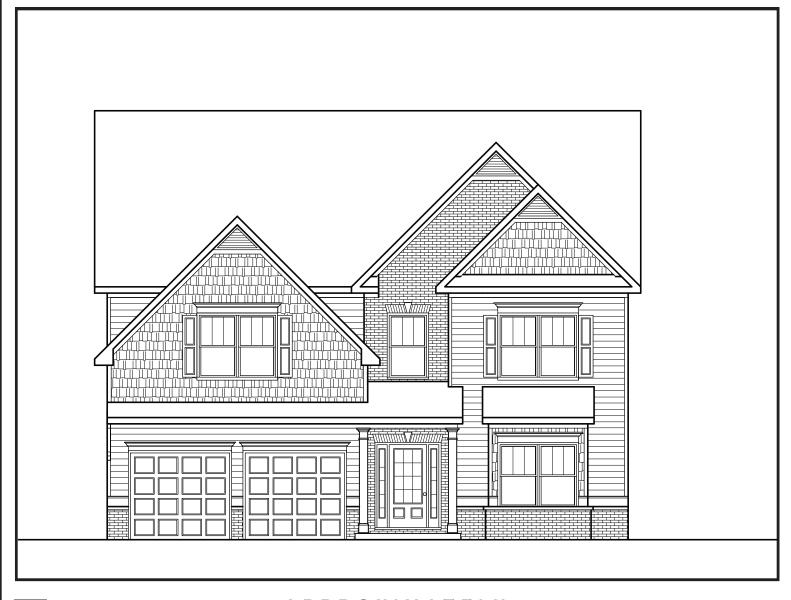

## AVONDALE

T

APPROXIMATELY
3165 SQUARE FEET

4/5 BEDROOM

2.5 BATH

2 CAR GARAGE

Floorplans and elevations are artist's concepts and may vary in precise detail from the plan and specifications. Actual Images may not reflect finished product. Actual Construction Materials may vary per elevation. Legendary Communities reserves the right to change prices, plans, dimensions, specifications and features without notice. Single, Double and Triple Car Garages may vary per elevation. Subject to errors, omissions, deletions and availabily.

## **AVONDALE**