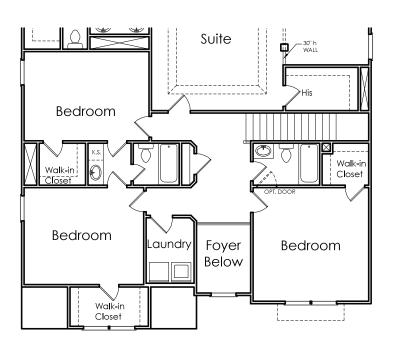

## AVONDALE



T

APPROXIMATELY
3165 SQUARE FEET

4/5 BEDROOM

2.5 BATH

2 CAR GARAGE



Floorplans and elevations are artist's concepts and may vary in precise detail from the plan and specifications. Actual Images may not reflect finished product. Actual Construction Materials may vary per elevation. Legendary Communities reserves the right to change prices, plans, dimensions, specifications and features without notice. Single, Double and Triple Car Garages may vary per elevation. Subject to errors, omissions, deletions and availabily.

Where your New Home search ENDS.

## **AVONDALE**

## FIRST FLOOR





## **SECOND FLOOR**



OPTIONAL JACK AND JILL BATHROOM AND HALLWAY CLOSET