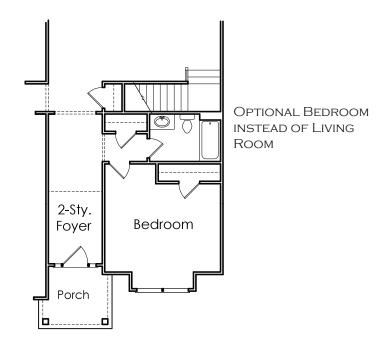

## AVONDALE



T

APPROXIMATELY
3165 SQUARE FEET

4/5 BEDROOM

2.5 BATH

2 CAR GARAGE



Floorplans and elevations are artist's concepts and may vary in precise detail from the plan and specifications. Actual Images may not reflect finished product. Actual Construction Materials may vary per elevation. Legendary Communities reserves the right to change prices, plans, dimensions, specifications and features without notice. Single, Double and Triple Car Garages may vary per elevation. Subject to errors, omissions, deletions and availabily.

Where your New Home search ENDS.

## **AVONDALE**

## FIRST FLOOR





## **SECOND FLOOR**



OPTIONAL JACK AND JILL BATHROOM AND HALLWAY CLOSET