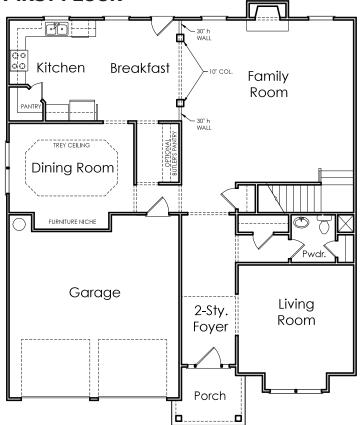

## AVONDALE



T

APPROXIMATELY
3165 SQUARE FEET

4/5 BEDROOM

2.5 BATH

2 CAR GARAGE



Floorplans and elevations are artist's concepts and may vary in precise detail from the plan and specifications. Actual Images may not reflect finished product. Actual Construction Materials may vary per elevation. Legendary Communities reserves the right to change prices, plans, dimensions, specifications and features without notice. Single, Double and Triple Car Garages may vary per elevation. Subject to errors, omissions, deletions and availabily.

Where your New Home search ENDS.

## **AVONDALE**

## FIRST FLOOR





## **SECOND FLOOR**



OPTIONAL JACK AND JILL BATHROOM AND HALLWAY CLOSET