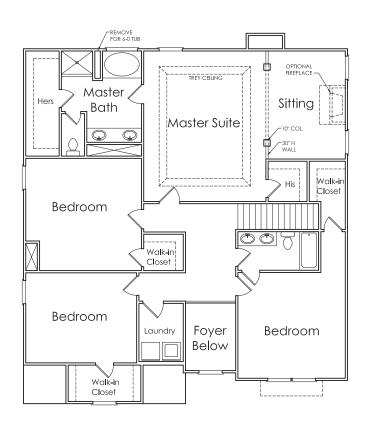

## AVONDALE



S

APPROXIMATELY
3149 SQUARE FEET

4/5 BEDROOM

2.5 BATH

2 CAR GARAGE



Floorplans and elevations are artist's concepts and may vary in precise detail from the plan and specifications. Actual Images may not reflect finished product. Actual Construction Materials may vary per elevation. Legendary Communities reserves the right to change prices, plans, dimensions, specifications and features without notice. Single, Double and Triple Car Garages may vary per elevation. Subject to errors, omissions, deletions and availabily.

Where your New Home search ENDS.

## **AVONDALE**

## **FIRST FLOOR**





**SECOND FLOOR**