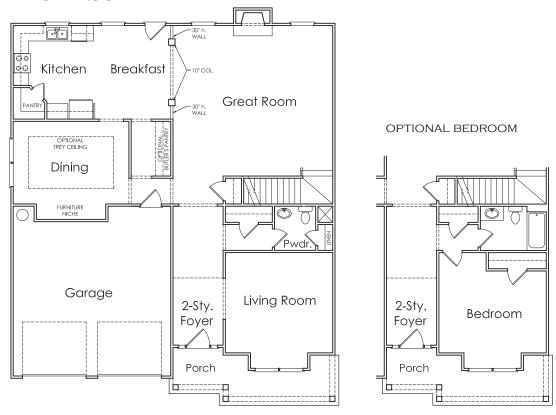

## AVONDALE



S

APPROXIMATELY
3149 SQUARE FEET

4/5 BEDROOM

2.5 BATH

2 CAR GARAGE



Floorplans and elevations are artist's concepts and may vary in precise detail from the plan and specifications. Actual Images may not reflect finished product. Actual Construction Materials may vary per elevation. Legendary Communities reserves the right to change prices, plans, dimensions, specifications and features without notice. Single, Double and Triple Car Garages may vary per elevation. Subject to errors, omissions, deletions and availabily.

Where your New Home search ENDS.

## **AVONDALE**

## **FIRST FLOOR**





**SECOND FLOOR**