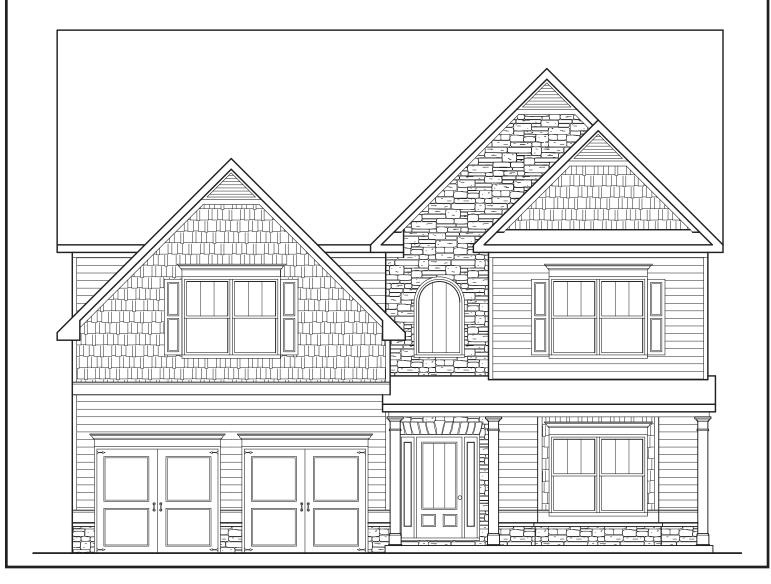

## AVONDALE

S

APPROXIMATELY
3149 SQUARE FEET

4/5 BEDROOM

2.5 BATH

2 CAR GARAGE

Floorplans and elevations are artist's concepts and may vary in precise detail from the plan and specifications. Actual Images may not reflect finished product. Actual Construction Materials may vary per elevation. Legendary Communities reserves the right to change prices, plans, dimensions, specifications and features without notice. Single, Double and Triple Car Garages may vary per elevation. Subject to errors, omissions, deletions and availabily.