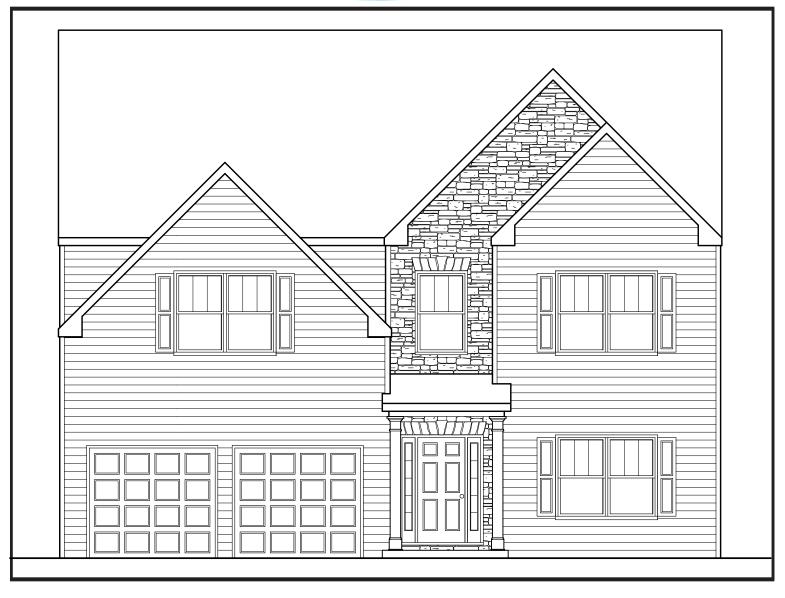

## AVONDALE

R

APPROXIMATELY

3222 SQUARE FEET

4/5 BEDROOM

2.5 / 3 BATH

2 CAR GARAGE

Floorplans and elevations are artist's concepts and may vary in precise detail from the plan and specifications. Actual Images may not reflect finished product. Actual Construction Materials may vary per elevation. Legendary Communities reserves the right to change prices, plans, dimensions, specifications and features without notice. Single, Double and Triple Car Garages may vary per elevation. Subject to errors, omissions, deletions and availability. **REVISED: 10/10/2012** 

## AVONDALE