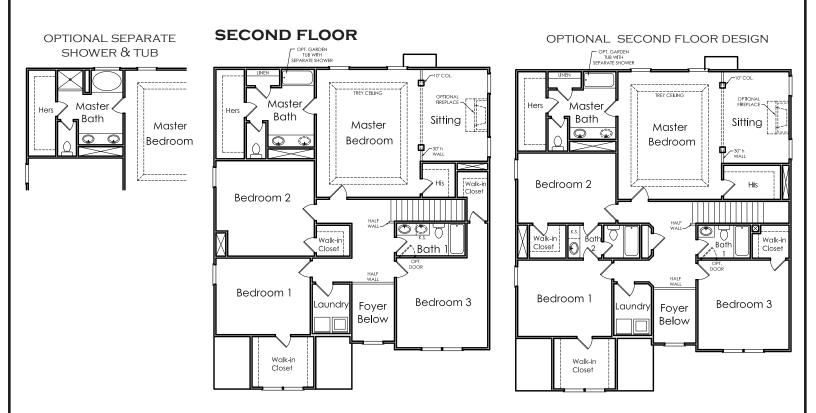

## AVONDALE

R

APPROXIMATELY

3222 SQUARE FEET

4/5 BEDROOM

2.5 / 3 BATH

2 CAR GARAGE

Floorplans and elevations are artist's concepts and may vary in precise detail from the plan and specifications. Actual Images may not reflect finished product. Actual Construction Materials may vary per elevation. Legendary Communities reserves the right to change prices, plans, dimensions, specifications and features without notice. Single, Double and Triple Car Garages may vary per elevation. Subject to errors, omissions, deletions and availability. **REVISED: 10/10/2012** 

## AVONDALE