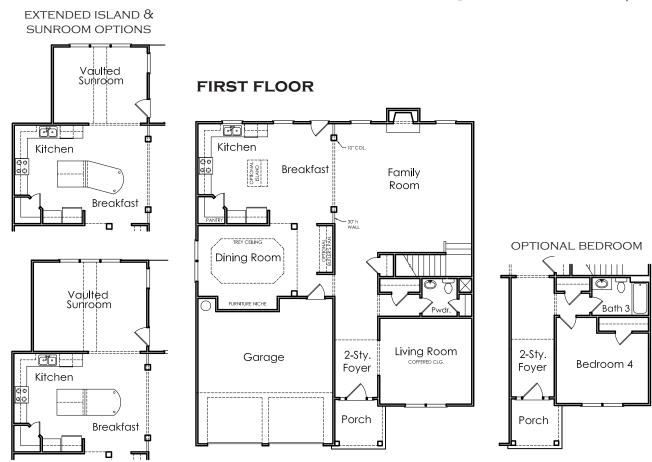

## AVONDALE

R

APPROXIMATELY

3222 SQUARE FEET

4/5 BEDROOM

2.5 / 3 BATH

2 CAR GARAGE

Floorplans and elevations are artist's concepts and may vary in precise detail from the plan and specifications. Actual Images may not reflect finished product. Actual Construction Materials may vary per elevation. Legendary Communities reserves the right to change prices, plans, dimensions, specifications and features without notice. Single, Double and Triple Car Garages may vary per elevation. Subject to errors, omissions, deletions and availability. **REVISED: 10/10/2012** 

## AVONDALE