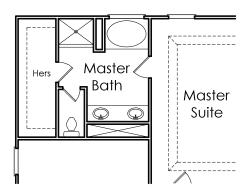

## AVONDALE



P

APPROXIMATELY

**3133** SQUARE FEET

4/5 BEDROOM

2.5 BATH

2 CAR GARAGE



Floorplans and elevations are artist's concepts and may vary in precise detail from the plan and specifications. Actual Images may not reflect finished product. Actual Construction Materials may vary per elevation. Legendary Communities reserves the right to change prices, plans, dimensions, specifications and features without notice. Single, Double and Triple Car Garages may vary per elevation. Subject to errors, omissions, deletions and availabily.

Where your New Home search ENDS.

## **AVONDALE**





## **SECOND FLOOR**



## OPTIONAL GARDEN TUB AND SEPERATE SHOWER