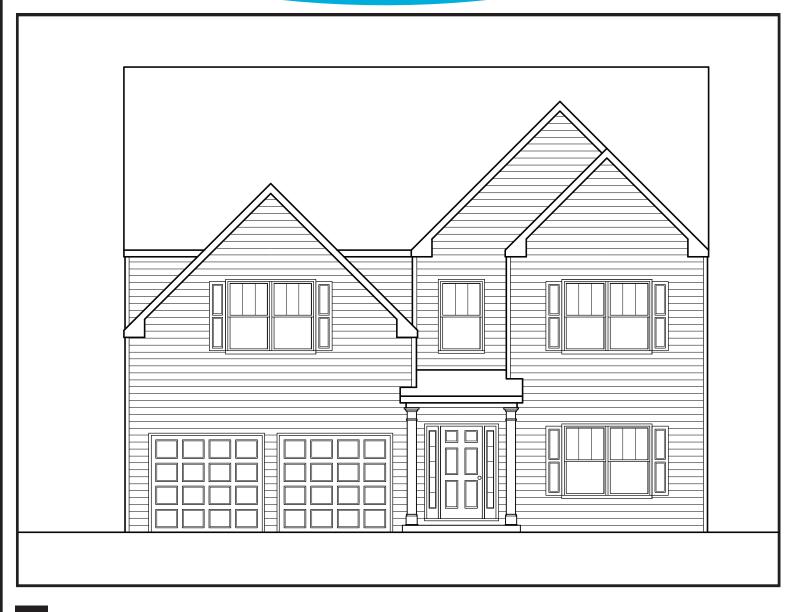

## AVONDALE

P

APPROXIMATELY

**3133** SQUARE FEET

4/5 BEDROOM

2.5 BATH

2 CAR GARAGE

Floorplans and elevations are artist's concepts and may vary in precise detail from the plan and specifications. Actual Images may not reflect finished product. Actual Construction Materials may vary per elevation. Legendary Communities reserves the right to change prices, plans, dimensions, specifications and features without notice. Single, Double and Triple Car Garages may vary per elevation. Subject to errors, omissions, deletions and availabily.

## **AVONDALE**