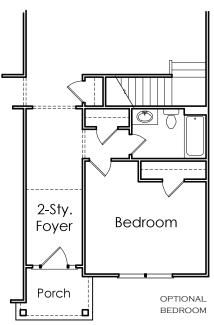

## AVONDALE

P

APPROXIMATELY

**3133** SQUARE FEET

4/5 BEDROOM

2.5 BATH

2 CAR GARAGE

Floorplans and elevations are artist's concepts and may vary in precise detail from the plan and specifications. Actual Images may not reflect finished product. Actual Construction Materials may vary per elevation. Legendary Communities reserves the right to change prices, plans, dimensions, specifications and features without notice. Single, Double and Triple Car Garages may vary per elevation. Subject to errors, omissions, deletions and availabily.

## **AVONDALE**