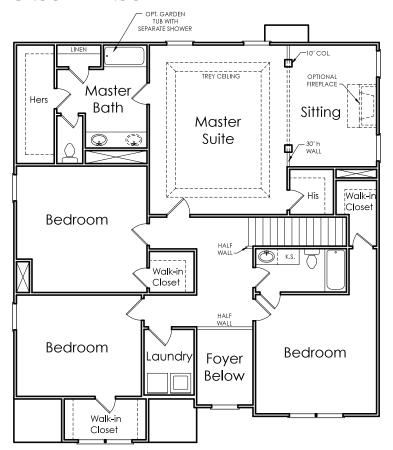

## AVONDALE



P

APPROXIMATELY

**3133** SQUARE FEET

4/5 BEDROOM

2.5 BATH

2 CAR GARAGE



Floorplans and elevations are artist's concepts and may vary in precise detail from the plan and specifications. Actual Images may not reflect finished product. Actual Construction Materials may vary per elevation. Legendary Communities reserves the right to change prices, plans, dimensions, specifications and features without notice. Single, Double and Triple Car Garages may vary per elevation. Subject to errors, omissions, deletions and availabily.

Where your New Home search ENDS.

## **AVONDALE**





## **SECOND FLOOR**



## OPTIONAL GARDEN TUB AND SEPERATE SHOWER