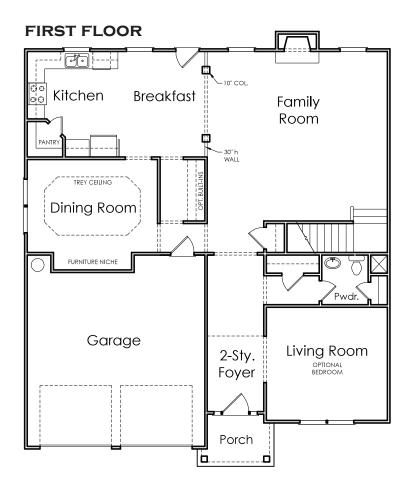

## AVONDALE

P

APPROXIMATELY

**3133** SQUARE FEET

4/5 BEDROOM

2.5 BATH

2 CAR GARAGE

Floorplans and elevations are artist's concepts and may vary in precise detail from the plan and specifications. Actual Images may not reflect finished product. Actual Construction Materials may vary per elevation. Legendary Communities reserves the right to change prices, plans, dimensions, specifications and features without notice. Single, Double and Triple Car Garages may vary per elevation. Subject to errors, omissions, deletions and availabily.

## **AVONDALE**