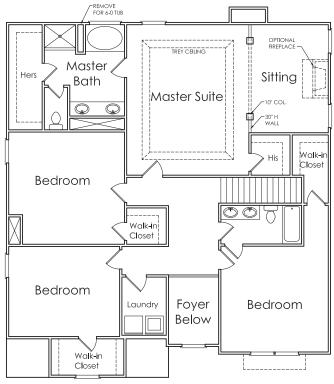

## Avondale



4 BEDROOM

## 2.5 ватн

2 CAR GARAGE

Т

## APPROXIMATELY **3149** SQUARE FEET





Flooplans and elevations are artist's concepts and may vary in precise detail from the plan and specifications. Actual Images may not reflect finished product. Actual Construction Materials may vary per elevation. Legendary Communities reserves the right to change prices, plans, dimensions, specifications and features without notice. Single, Double and Triple Car Garages may vary per elevation. Subject to errors, omissions, deletions and availabily.

Where your New Home search ENDS.

## Avondale





SECOND FLOOR