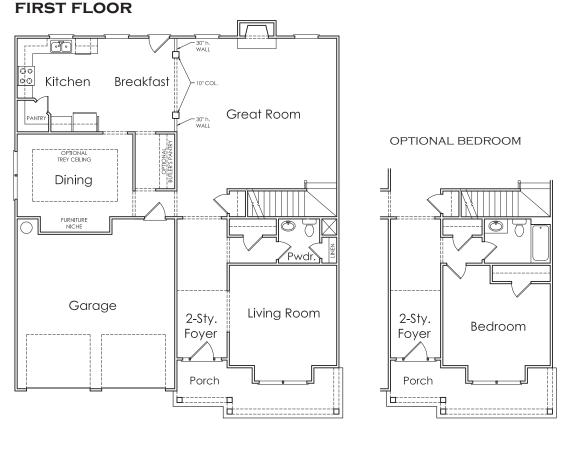

## Avondale

4 BEDROOM

## 2.5 ватн

2 CAR GARAGE

Т

## APPROXIMATELY **3149** SQUARE FEET

Flooplans and elevations are artist's concepts and may vary in precise detail from the plan and specifications. Actual Images may not reflect finished product. Actual Construction Materials may vary per elevation. Legendary Communities reserves the right to change prices, plans, dimensions, specifications and features without notice. Single, Double and Triple Car Garages may vary per elevation. Subject to errors, omissions, deletions and availabily.