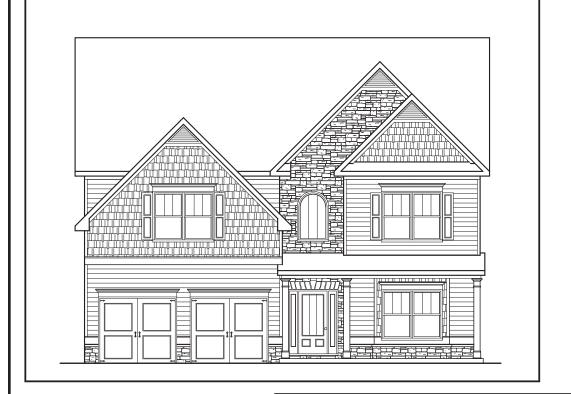

## Avondale

4 BEDROOM

## 2.5 ватн

2 CAR GARAGE

Т

## APPROXIMATELY **3149** SQUARE FEET

Flooplans and elevations are artist's concepts and may vary in precise detail from the plan and specifications. Actual Images may not reflect finished product. Actual Construction Materials may vary per elevation. Legendary Communities reserves the right to change prices, plans, dimensions, specifications and features without notice. Single, Double and Triple Car Garages may vary per elevation. Subject to errors, omissions, deletions and availabily.