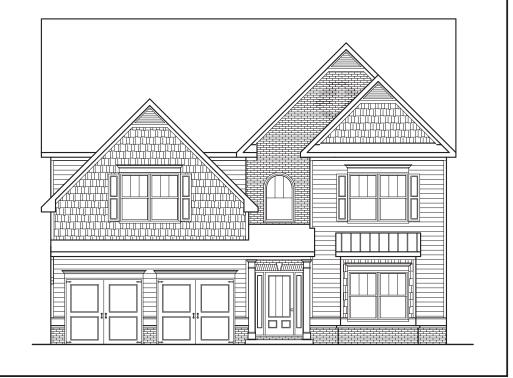

## Avondale

4 BEDROOM

## 2.5 ватн

2 CAR GARAGE

Т

## APPROXIMATELY **3149** SQUARE FEET

Flooplans and elevations are artist's concepts and may vary in precise detail from the plan and specifications. Actual Images may not reflect finished product. Actual Construction Materials may vary per elevation. Legendary Communities reserves the right to change prices, plans, dimensions, specifications and features without notice. Single, Double and Triple Car Garages may vary per elevation. Subject to errors, omissions, deletions and availabily.