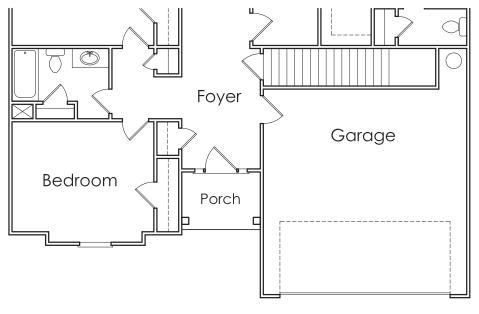

## ASPEN



A

APPROXIMATELY

1802 SQUARE FEET

3 BEDROOM

**2** BATH

2 CAR GARAGE



Flooplans and elevations are artist's concepts and may vary in precise detail from the plan and specifications. Actual Images may not reflect finished product. Actual Construction Materials may vary per elevation. Legendary Communities reserves the right to change prices, plans, dimensions, specifications and features without notice. Single, Double and Triple Car Garages may vary per elevation. Subject to errors, omissions, deletions and availabily.

Where your New Home search **ENDS**.

## FIRST FLOOR

ON SLAB

## **ASPEN**





## FIRST FLOOR ON BASEMENT