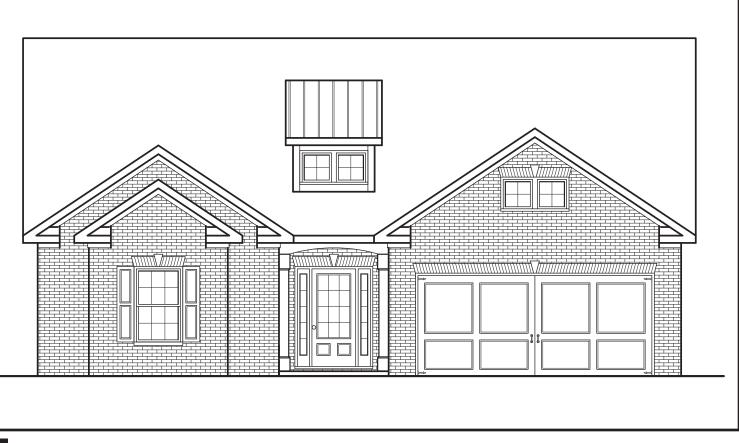

## ASPEN

A

APPROXIMATELY

1802 SQUARE FEET

3 BEDROOM

**2** BATH

2 CAR GARAGE

Flooplans and elevations are artist's concepts and may vary in precise detail from the plan and specifications. Actual Images may not reflect finished product. Actual Construction Materials may vary per elevation. Legendary Communities reserves the right to change prices, plans, dimensions, specifications and features without notice. Single, Double and Triple Car Garages may vary per elevation. Subject to errors, omissions, deletions and availabily.