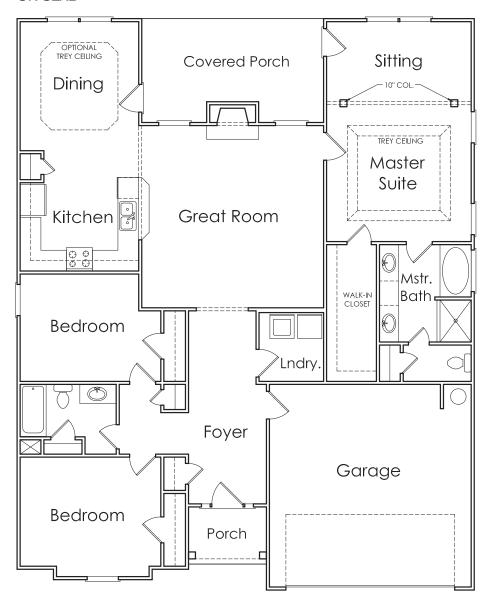

## ASPEN



A

APPROXIMATELY

1802 SQUARE FEET

3 BEDROOM

**2** BATH

2 CAR GARAGE



Flooplans and elevations are artist's concepts and may vary in precise detail from the plan and specifications. Actual Images may not reflect finished product. Actual Construction Materials may vary per elevation. Legendary Communities reserves the right to change prices, plans, dimensions, specifications and features without notice. Single, Double and Triple Car Garages may vary per elevation. Subject to errors, omissions, deletions and availabily.

Where your New Home search **ENDS**.

## FIRST FLOOR

ON SLAB

## **ASPEN**





## FIRST FLOOR ON BASEMENT